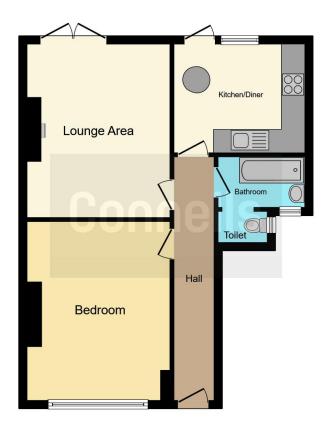

#### **Entrance Hall**

# Lounge

11' 8" x 14' 5" ( 3.56m x 4.39m )

#### Kitchen/Diner

10' 9" x 9' 1" ( 3.28m x 2.77m )

### **Bedroom**

12' x 15' ( 3.66m x 4.57m )

## **Bathroom**

This floor plan is for illustrative purposes only. It is not drawn to scale. Any measurements, floor areas (including any total floor area), openings and orientation are approximate. No details are guaranteed, they cannot be relied upon for any purpose and they do not form part of any agreement. No liability is taken for any error, omission or misstatement. A party must rely upon its own inspection(s). Powered by www.focalagent.com