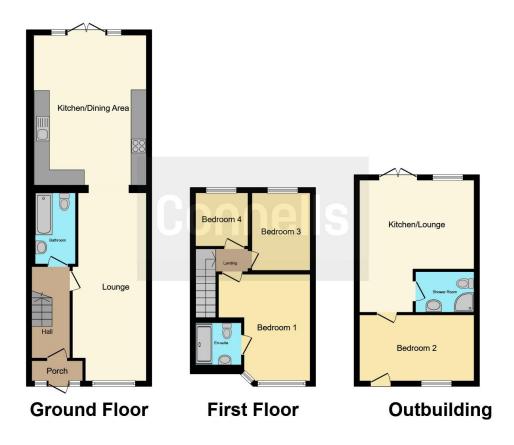

#### Porch

#### **Entrance Hall**

## Lounge

10' 8" x 23' 2" ( 3.25m x 7.06m )

**Bathroom** 

#### Kitchen / Dining Area

14' 7" x 19' 3" ( 4.45m x 5.87m )

Landing

#### **Bedroom One**

12' 4" x 14' 1" ( 3.76m x 4.29m )

**En-Suite** 

#### **Bedroom Three**

8' 5" x 9' 8" ( 2.57m x 2.95m )

**Bedroom Four** 

7' 2" x 7' 2" ( 2.18m x 2.18m )

### **Outbuilding:**

#### Kitchen / Lounge

14' 1" x 17' (4.29m x 5.18m)

#### **Bedroom Two**

14' 1" x 8' 5" ( 4.29m x 2.57m )

**Shower Room** 

Residential Sales & Lettings | Mortgage Services | Conveyancing | Surveyors | Land & New Homes

This floor plan is for illustrative purposes only. It is not drawn to scale. Any measurements, floor areas (including any total floor area), openings and orientation are approximate. No details are guaranteed, they cannot be relied upon for any purpose and they do not form part of any agreement. No liability is taken for any error, omission or misstatement. A party must rely upon its own inspection(s). Powered by www.focalagent.com