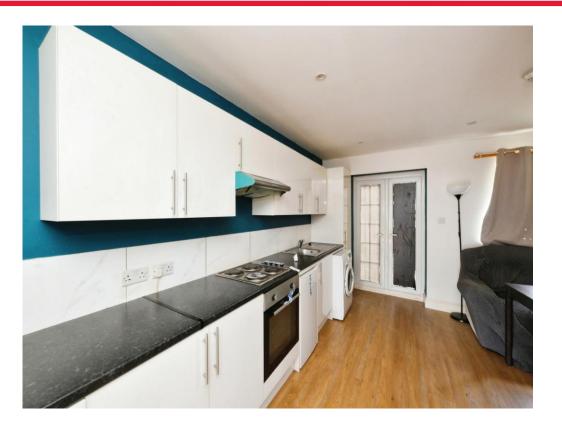

Connells

Stanley Avenue Greenford

# Stanley Avenue Greenford UB6 8NP







# **Property Description**

Connells are pleased to offer to the market this well presented three bedroom terrace house within easy reach of Greenford Station.

The property has been extended to the rear and briefly consists of a through lounge, extended kitchen/dinning room, downstairs bathroom, three bedrooms and an en-suite to the master bedroom. Further benefits include outbuilding to the rear of the garden, off street parking, a porch, double glazing, gas central heating and a good size rear garden.

This would make an ideal family home.

Viewings are highly recommended.

#### Porch

#### **Entrance Hall**

## Lounge

10' 8" x 23' 2" ( 3.25m x 7.06m )

**Bathroom** 

#### Kitchen / Dining Area

14' 7" x 19' 3" ( 4.45m x 5.87m )

Landing

#### **Bedroom One**

12' 4" x 14' 1" ( 3