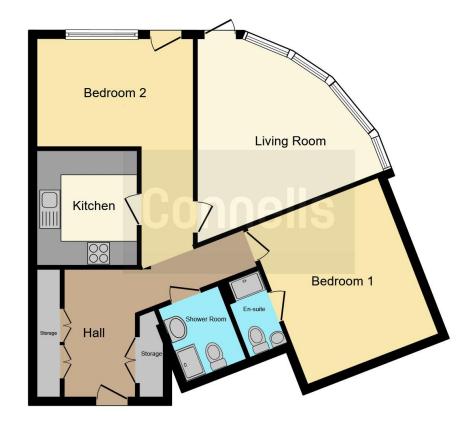

## **Entrance Hall**

Living Room 15' 4" x 16' 7" ( 4.67m x 5.05m ) Kitchen 8' 2" x 9' 5" ( 2.49m x 2.87m ) Bedroom One 12' 4" x 11' 4" ( 3.76m x 3.45m ) En-Suite

**Bedroom Two**12' 7" x 9' 1" ( 3.84m x 2.77m ) **Bathroom** 