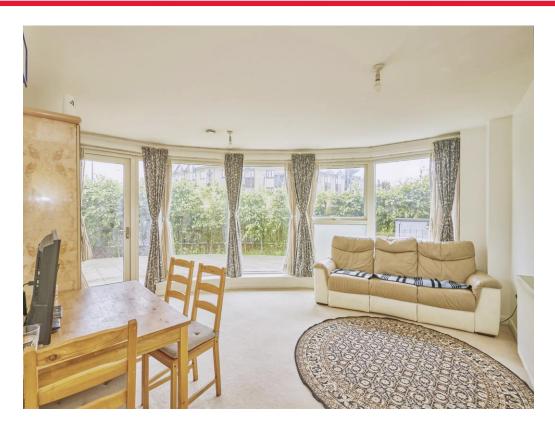

## **Property Description**

Connells are pleased to offer to the market this contemporary two bedroom ground floor apartment boasting a bright and airy open plan living space leading to the separate kitchen and dining area. The kitchen features a range of stylish fitted units. The lounge area extends out to a large private garden. The bedrooms are generously sized, providing ample space for comfortable living, and the large bathroom is beautifully finished. Additional benefit of secure private underground car parking space.

## **Entrance Hall**

Living Room 15' 4" x 16' 7" ( 4.67m x 5.05m ) Kitchen 8' 2" x 9' 5" ( 2.49m x 2.87m ) Bedroom One 12' 4" x 11' 4" ( 3.76m x 3.45m ) En-Suite

**Bedroom Two**12' 7" x 9' 1" ( 3.84m x 2.77m ) **Bathroom** 