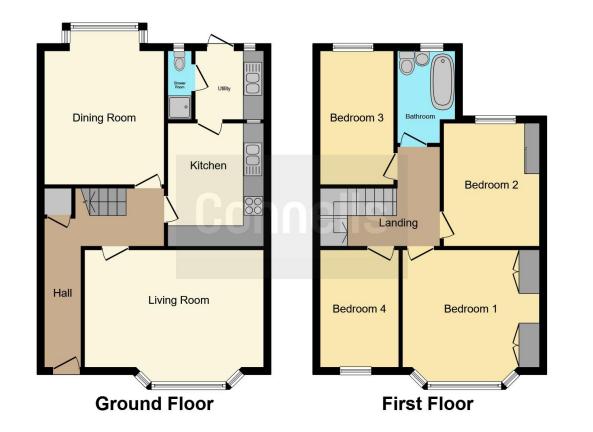

## **Bedroom Three**

7' 8" x 12' 1" ( 2.34m x 3.68m ) Bedroom Four 7' 5" x 11' 4" ( 2.26m x 3.45m )

This floor plan is for illustrative purposes only. It is not drawn to scale. Any measurements, floor areas (including any total floor area), openings and orientation are approximate. No details are guaranteed, they cannot be relied upon for any purpose and they do not form part of any agreement. No liability is taken for any error, omission or misstatement. A party must rely upon its own inspection(s). Powered by www.focalagent.com