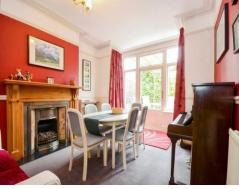

## **Entrance Hall**

Living Room 16' 7" x 12' 7" ( 5.05m x 3.84m ) Dining Room 11' 4" x 14' 7" ( 3.45m x 4.45m ) Kitchen 9' 1" x 11' 4" ( 2.77m x 3.45m ) Shower Room

Utility Room 6' 5" x 5' 9" ( 1.96m x 1.75m ) Landing