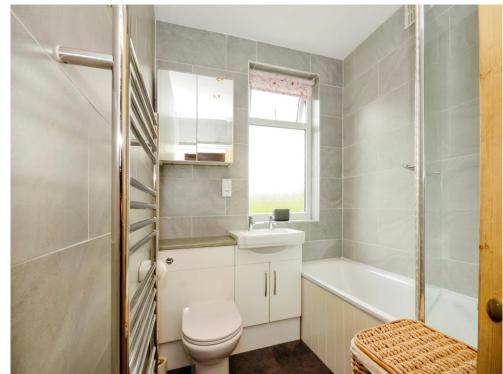

Bedroom One 12' 7" x 13' 1" ( 3.84m x 3.99m ) Bedroom Two 9' 1" x 12' 1" ( 2.77m x 3.68m ) Bathroom