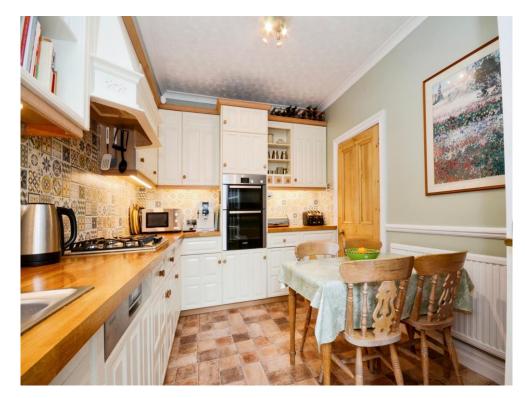

## **Entrance Hall**

Living Room 16' 7" x 12' 7" ( 5.05m x 3.84m ) Dining Room 11' 4" x 14' 7" ( 3.45m x 4.45m ) Kitchen 9' 1" x 11' 4" ( 2.77m x 3.45m ) Shower Room

Utility Room 6' 5" x 5' 9" ( 1.96m x 1.75m ) Landing