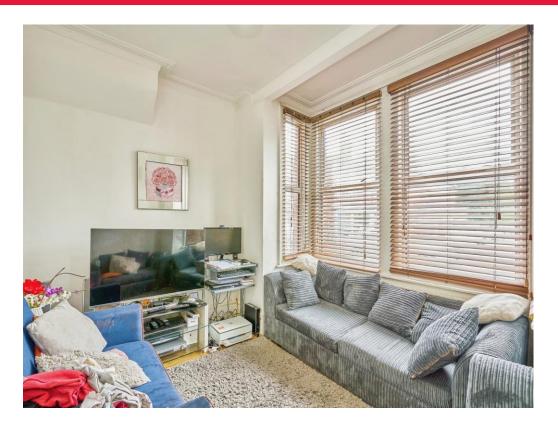

## Lounge

9' 8" x 11' 6" ( 2.95m x 3.51m ) Patio door leading to private rear garden