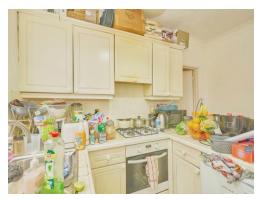

#### Kitchen

10' 8" x 11' 8" ( 3.25m x 3.56m ) All freestanding. Direct access to the garden.