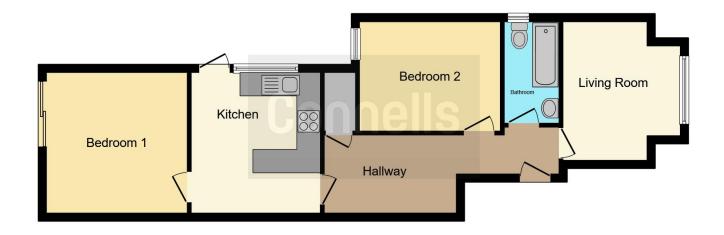

## Bathroom

4' 5" x 8' 5" ( 1.35m x 2.57m )

This floor plan is for illustrative purposes only. It is not drawn to scale. Any measurements, floor areas (including any total floor area), openings and orientation are approximate. No details are guaranteed, they cannot be relied upon for any purpose and they do not form part of any agreement. No liability is taken for any error, omission or misstatement. A party must rely upon its own inspection(s). Powered by www.focalagent.com