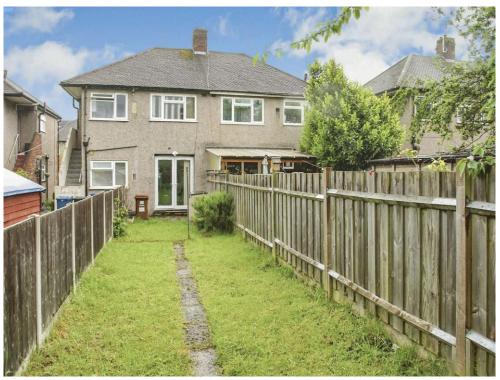

## **Property Description**

Connells are pleased to offer to the market this two bedroom ground floor maisonette.

The property briefly comprises of a spacious hallway with storage cupboards and access a hallway with storage cupboards and access a fully fitted kitchen, spacious living room with access to the garden via sliding patio doors. To the front of the home you have two bedrooms offering spacious accommodation and a three piece bathroom suite. Additional benefits include visitors permit parking to the front, a gated pathway entrance and both the kitchen and bathroom have underfloor heating. The property is offered chain free, total floor area is 45 square metres and has a 926-year lease 926-year lease.

The property is located within the Greenhill area and in close proximity to Harrow-On-The-Hill station on the Metropolitan and Chiltern Lines and Harrow and Wealdstone Station is also nearby, with fast trains into Euston, as well as the shopping facilities and eateries in the town centre.