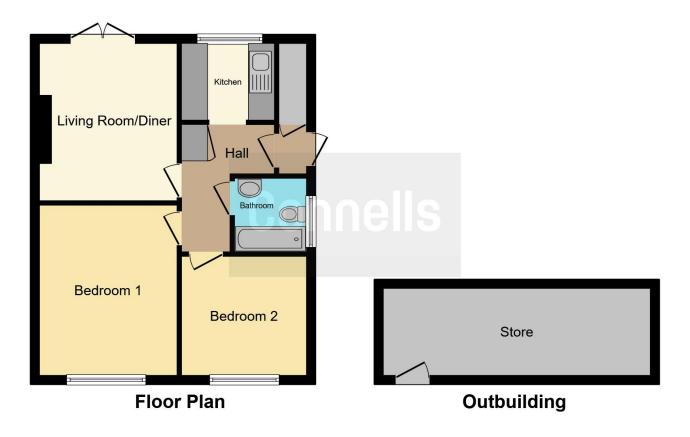

## **Property Description**

Connells are pleased to offer to the market this two bedroom ground floor maisonette.

The property briefly comprises of a spacious hallway with storage cupboards and access a hallway with storage cupboards and access a fully fitted kitchen, spacious living room with access to the garden via sliding patio doors. To the front of the home you have two bedrooms offering spacious accommodation and a three piece bathroom suite. Additional benefits include visitors permit parking to the front, a gated pathway entrance and both the kitchen and bathroom have underfloor heating. The property is offered chain free, total floor area is 45 square metres and has a 926-year lease 926-year lease.

#### **Entrance Hall**

#### Lounge

10' 4" x 12' 1" ( 3.15m x 3.68m ) Kitchen

6' 4" x 7' (1.93m x 2.13m) under floor heating

## **Bedroom One**

11' 6" x 10' 2" ( 3.51m x 3.10m ) **Bedroom Two** 

9' 4" x 9' 6" ( 2.84m x 2.90m )

Bathroom

This floor plan is for illustrative purposes only. It is not drawn to scale. Any measurements, floor areas (including any total floor area), openings and orientation are approximate. No details are guaranteed, they cannot be relied upon for any purpose and they do not form part of any agreement. No liability is taken for any error, omission or misstatement. A party must rely upon its own inspection(s). Powered by www.focalagent.com