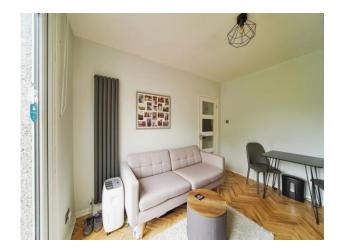

## **Property Description**

Connells are pleased to offer to the market this two bedroom ground floor maisonette.

The property briefly comprises of a spacious hallway with storage cupboards and access a hallway with storage cupboards and access a fully fitted kitchen, spacious living room with access to the garden via sliding patio doors. To the front of the home you have two bedrooms offering spacious accommodation and a three piece bathroom suite. Additional benefits include visitors permit parking to the front, a gated pathway entrance and both the kitchen and bathroom have underfloor heating. The property is offered chain free, total floor area is 45 square metres and has a 926-year lease 926-year lease.

#### Lounge

10' 4" x 12' 1" ( 3.15m x 3.68m ) Kitchen

6' 4" x 7' (1.93m x 2.13m) under floor heating