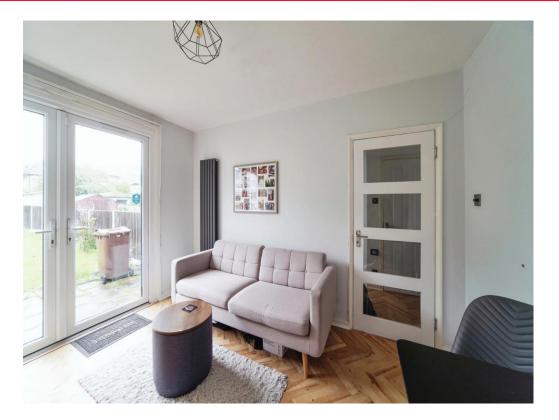

## **Property Description**

Connells are pleased to offer to the market this two bedroom ground floor maisonette.

The property briefly comprises of a spacious hallway with storage cupboards and access a hallway with storage cupboards and access a fully fitted kitchen, spacious living room with access to the garden via sliding patio doors. To the front of the home you have two bedrooms offering spacious accommodation and a three piece bathroom suite. Additional benefits include visitors permit parking to the front, a gated pathway entrance and both the kitchen and bathroom have underfloor heating. The property is offered chain free, total floor area is 45 square metres and has a 926-year lease 926-year lease.

#### Lounge

10' 4" x 12' 1" ( 3.15m x 3.68m ) Kitchen

6' 4" x 7' (1.93m x 2.13m) under floor heating