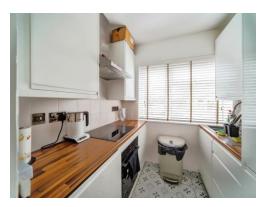

## **Property Description**

Connells are pleased to offer to the market this two bedroom ground floor maisonette.

The property briefly comprises of a spacious hallway with storage cupboards and access a hallway with storage cupboards and access a fully fitted kitchen, spacious living room with access to the garden via sliding patio doors. To the front of the home you have two bedrooms offering spacious accommodation and a three piece bathroom suite. Additional benefits include visitors permit parking to the front, a gated pathway entrance and both the kitchen and bathroom have underfloor heating. The property is offered chain free, total floor area is 45 square metres and has a 926-year lease 926-year lease.

#### Lounge

10' 4" x 12' 1" ( 3.15m x 3.68m ) Kitchen

6' 4" x 7' (1.93m x 2.13m) under floor heating