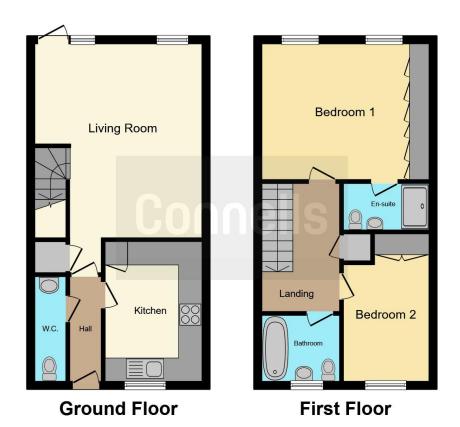

## **Entrance Hall**

Living Room 14' 1" x 19' 3" ( 4.29m x 5.87m ) **Kitchen** 7' 8" x 11' 8" ( 2.34m x 3.56m ) Cloakroom

## Landing

**Bedroom One** 14' 1" x 11' 4" ( 4.29m x 3.45m ) **En Suite** 

**Bedroom Two** 7' 2" x 14' 1" ( 2.18m x 4.29m ) Bathroom

This floor plan is for illustrative purposes only. It is not drawn to scale. Any measurements, floor areas (including any total floor area), openings and orientation are approximate. No details are guaranteed, they cannot be relied upon for any purpose and they do not form part of any agreement. No liability is taken for any error, omission or misstatement. A party must rely upon its own inspection(s). Powered by www.focalagent.com