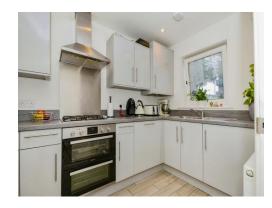

## **Property Description**

Connells are pleased to offer to the market this contemporary two bedroom mid-terrace house.

The property is well presented throughout and briefly comprises of a spacious reception room, modern fitted kitchen with a door to the

## **Entrance Hall**

Living Room 14' 1" x 19' 3" ( 4.29m x 5.87m ) **Kitchen** 7' 8" x 11' 8" ( 2.34m x 3.56m ) Cloakroom