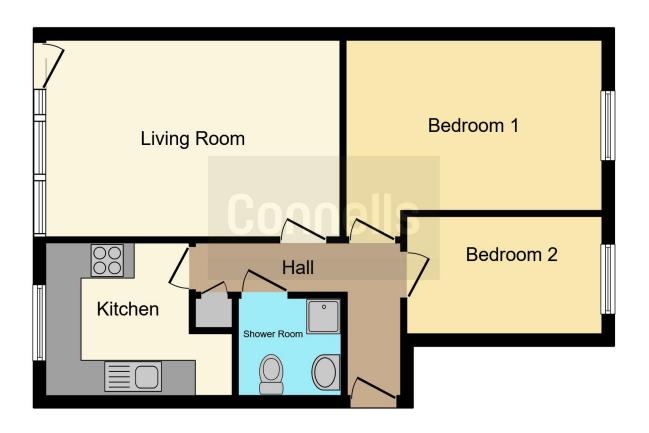

#### **Entrance Hall**

Lounge 10' 9" x 16' 4" ( 3.28m x 4.98m ) Kitchen 8' 6" x 10' 9" ( 2.59m x 3.28m ) Bedroom One 9' 8" x 14' 1" ( 2.95m x 4.29m ) Bedroom Two 11' 4" x 6' 7" ( 3.45m x 2.01m ) Bathroom

This floor plan is for illustrative purposes only. It is not drawn to scale. Any measurements, floor areas (including any total floor area), openings and orientation are approximate. No details are guaranteed, they cannot be relied upon for any purpose and they do not form part of any agreement. No liability is taken for any error, omission or misstatement. A party must rely upon its own inspection(s). Powered by www.focalagent.com