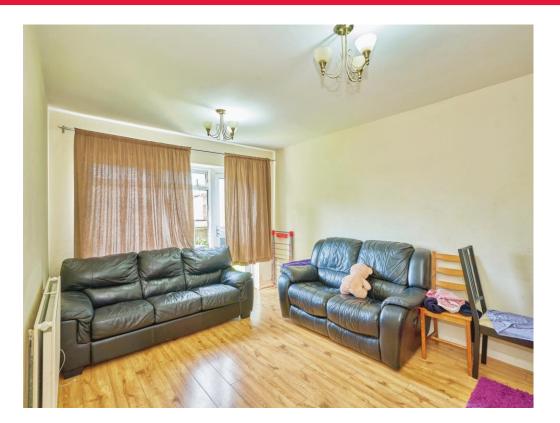

#### **Property Description**

Connells are delighted to offer to the market this spacious two double bedroom, ground floor maisonette located in Central Harrow. The accommodation has a total floor area of 56 square metres and briefly comprises; a welcoming entrance hallway with doors leading to all rooms. The reception room is a generous size and gives direct access to a private rear garden. Two good sized double bedrooms. The family bathroom has been thoughtfully arranged with hand basin, toilet and bathtub and completing the flat is a large kitchen, laid out with a range of eye and bases level units and appliances. It comes with its own separate garage at the back.

#### **Entrance Hall**

Lounge 10' 9" x 16' 4" ( 3.28m x 4.98m ) Kitchen 8' 6" x 10' 9" ( 2.59m x 3.28m ) Bedroom One 9' 8" x 14' 1" ( 2.95m x 4.29m ) Bedroom Two 11' 4" x 6' 7" ( 3.45m x 2.01m ) Bathroom