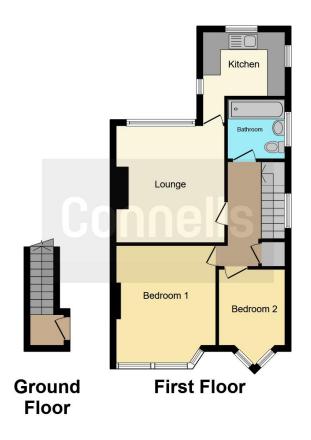

#### **Entrance Hall**

#### Lounge

13' 1" x 12' 1" (  $3.99m \times 3.68m$  ) Window to the rear, doorway to the Kitchen.

#### Kitchen

\_10' 1" x 9' 3" ( 3.07m x 2.82m )

#### **Bedroom One**

13' 4" x 10' 7" ( 4.06m x 3.23m ) Front aspect

#### **Bedroom Two**

8' 6" x 7' 2" ( 2.59m x 2.18m ) Front aspect

#### **Bathroom**

To view this property please contact Connells on