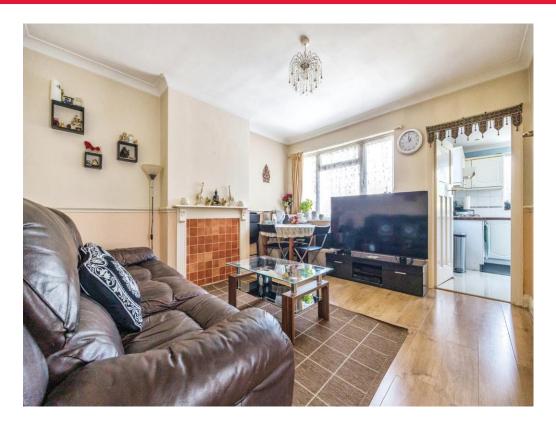

#### Lounge

13' 1" x 12' 1" (  $3.99m \times 3.68m$  ) Window to the rear, doorway to the Kitchen.