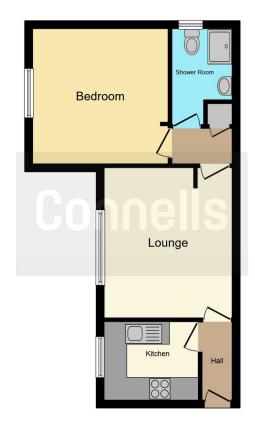

## **Entrance Hall**

Kitchen 8' 2" x 5' 9" ( 2.49m x 1.75m ) Lounge 11' 1" x 13' 1" ( 3.38m x 3.99m ) Bedroom 11' 8" x 11' 8" ( 3.56m x 3.56m ) Shower Room

This floor plan is for illustrative purposes only. It is not drawn to scale. Any measurements, floor areas (including any total floor area), openings and orientation are approximate. No details are guaranteed, they cannot be relied upon for any purpose and they do not form part of any agreement. No liability is taken for any error, omission or misstatement. A party must rely upon its own inspection(s). Powered by www.focalagent.com