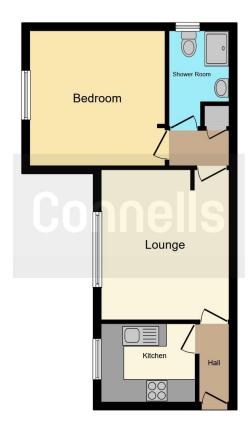

## **Entrance Hall**

Kitchen 8' 2" x 5' 9" ( 2.49m x 1.75m ) Lounge 11' 1" x 13' 1" ( 3.38m x 3.99m ) Bedroom 11' 8" x 11' 8" ( 3.56m x 3.56m ) Shower Room

This floor plan is for illustrative purposes only. It is not drawn to scale. Any measurements, floor areas (including any total floor area), openings and orientation are approximate. No details are guaranteed, they cannot be relied upon for any purpose and they do not form part of any agreement. No liability is taken for any error, omission or misstatement. A party must rely upon its own inspection(s). Powered by www.focalagent.com