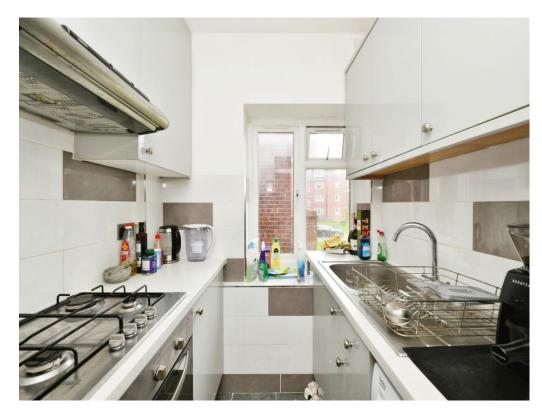

## **Property Description**

Connells are pleased to offer to the market this one bedroom first floor flat in Empire Court.

The property comprises of a spacious reception room, fully fitted kitchen, good size bedroom and a bathroom as well as off street parking and a rear garden. Hot water is included within the service charge.

## **Entrance Hall**

Kitchen 8' 2" x 5' 9" ( 2.49m x 1.75m ) Lounge 11' 1" x 13' 1" ( 3.38m x 3.99m ) Bedroom 11' 8" x 11' 8" ( 3.56m x 3.56m ) Shower Room

This floor plan is for illustrative purposes only. It is not drawn to scale. Any measurements, floor areas (including any total floor area), openings and orientation are approximate. No details are guaranteed, they cannot be relied upon for any purpose and they do not form part of any agreement. No liability is taken for any error, omission or misstatement. A party must rely upon its own inspection(s). Powered by www.focalagent.com