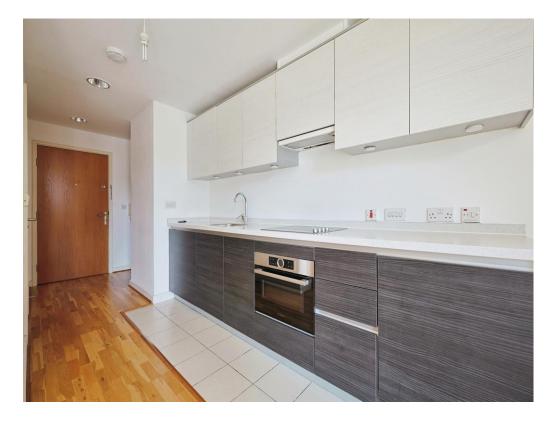

This property benefits from a large living space with wooden flooring, built-in storage, modern kitchen and bathroom.

This would make an ideal property for first time buyers or investors.

Viewings are highly recommended.

#### **Entrance Hall**

**Kitchen / Dining / Bedroom** 12' 1" x 13' 9" ( 3.68m x 4.19m ) **Balcony** 

**Bathroom** 

To view this property please contact Connells on