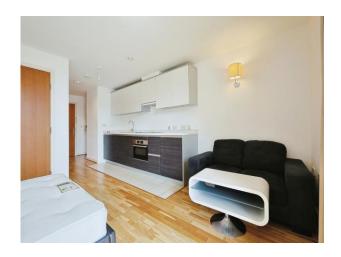

This property benefits from a large living space with wooden flooring, built-in storage, modern kitchen and bathroom.

This would make an ideal property for first time buyers or investors.

Viewings are highly recommended.