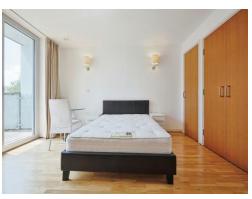

This property benefits from a large living space with wooden flooring, built-in storage, modern kitchen and bathroom.

This would make an ideal property for first time buyers or investors.

Viewings are highly recommended.

#### **Entrance Hall**

**Kitchen / Dining / Bedroom** 12' 1" x 13' 9" ( 3.68m x 4.19m ) **Balcony** 

**Bathroom** 

To view this property please contact Connells on