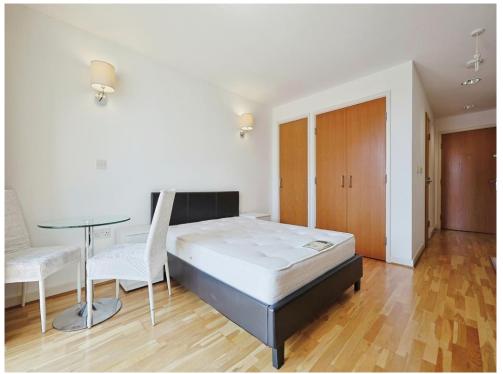

This property benefits from a large living space with wooden flooring, built-in storage, modern kitchen and bathroom.

This would make an ideal property for first time buyers or investors.

Viewings are highly recommended.

#### **Entrance Hall**

**Kitchen / Dining / Bedroom** 12' 1" x 13' 9" ( 3.68m x 4.19m ) **Balcony** 

**Bathroom** 

To view this property please contact Connells on