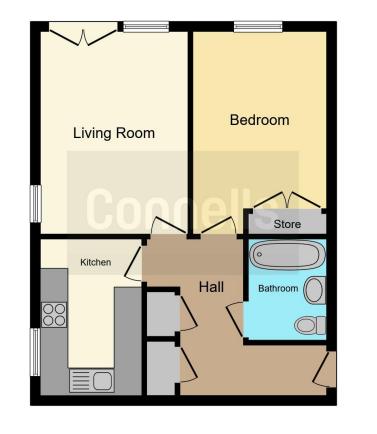

#### Entrance Hall

Kitchen 7' 2" x 11' 1" ( 2.18m x 3.38m ) Living Room 10' 4" x 14' 4" ( 3.15m x 4.37m ) Bedroom 9' 5" x 14' 4" ( 2.87m x 4.37m ) Bathroom

This floor plan is for illustrative purposes only. It is not drawn to scale. Any measurements, floor areas (including any total floor area), openings and orientation are approximate. No details are guaranteed, they cannot be relied upon for any purpose and they do not form part of any agreement. No liability is taken for any error, omission or misstatement. A party must rely upon its own inspection(s). Powered by www.focalagent.com