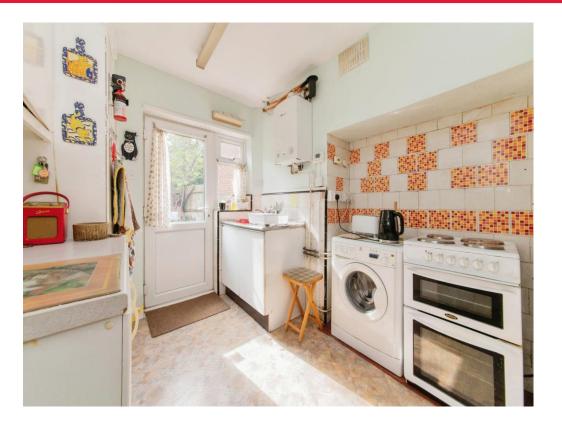

## **Entrance Hall**

**Reception Room One** 12' 4" x 14' 1" ( 3.76m x 4.29m ) Reception Room Two 10' 9" x 13' 7" ( 3.28m x 4.14m ) **Kitchen** 7' 3" x 9' 1" (2.21m x 2.77m) Garage 7' 9" x 15' 1" (2.36m x 4.60m) Landing