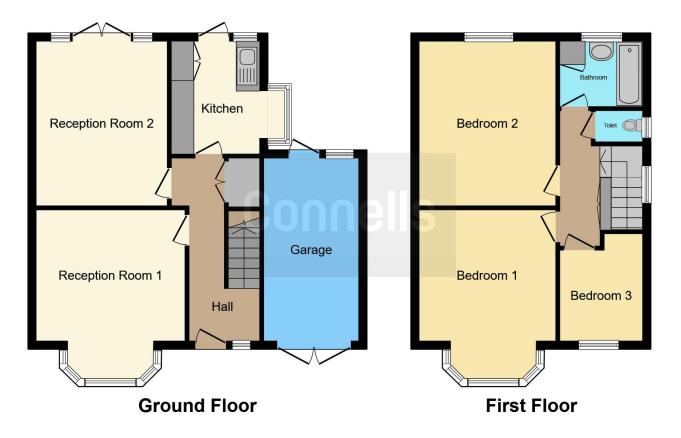

## **Entrance Hall**

**Reception Room One** 12' 4" x 14' 1" ( 3.76m x 4.29m ) Reception Room Two 10' 9" x 13' 7" ( 3.28m x 4.14m ) **Kitchen** 7' 3" x 9' 1" (2.21m x 2.77m) Garage 7' 9" x 15' 1" (2.36m x 4.60m) Landing

Bedroom One 11' 4" x 14' 1" ( 3.45m x 4.29m ) Bedroom Two 11' 4" x 13' 7" ( 3.45m x 4.14m ) Bedroom Three 7' x 7' 6" ( 2.13m x 2.29m ) Bathroom

Toilet

This floor plan is for illustrative purposes only. It is not drawn to scale. Any measurements, floor areas (including any total floor area), openings and orientation are approximate. No details are guaranteed, they cannot be relied upon for any purpose and they do not form part of any agreement. No liability is taken for any error, omission or misstatement. A party must rely upon its own inspection(s). Powered by www.focalagent.com