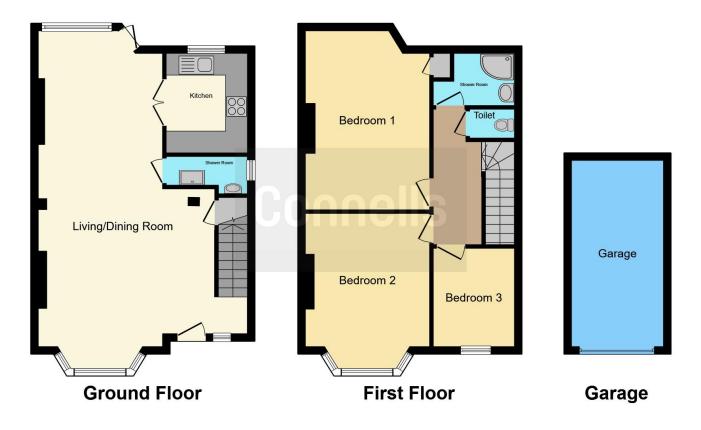

# **Property Description**

Connells are pleased to offer to the market this well presented three bedroom semi detached house.

detached house.

The property is located in a quiet cul de sac and briefly comprises of a spacious living area, modern fitted kitchen with double doors leading to the private rear garden with storage shed, downstairs shower room as well as family bathroom. Additional benefits include off street parking and garage.

#### Lounge

28' 9" x 11' 1" ( 8.76m x 3.38m ) Through lounge

#### Kitchen

7' 9" x 9' 5" ( 2.36m x 2.87m ) New extractor fan / oven

#### **Bedroom One**

14' x 12' 9" ( 4.27m x 3.89m ) **En Suite** 

### Bedroom Two

 $16' 2" \times 10' 1" (4.93m \times 3.07m)$  **Bedroom Three** 

7' 3" x 9' 4" ( 2.21m x 2.84m ) **Bathroom** 

To view this property please contact Connells on

T 020 8427 4321 E harrow@connells.co.uk