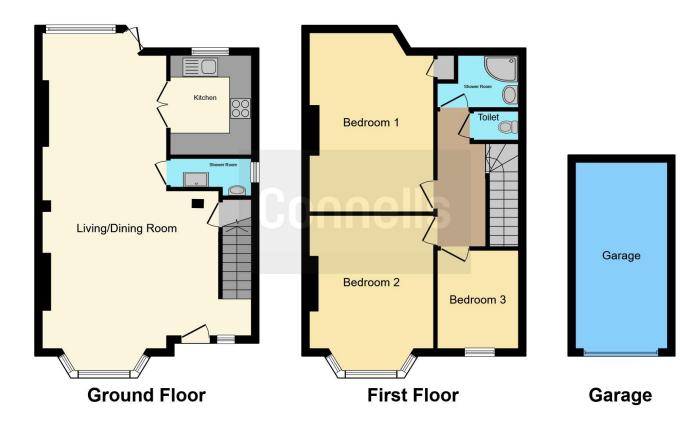

## Landing

**Bedroom One** 14' x 12' 9" (4.27m x 3.89m) En Suite

Bedroom Two 16' 2" x 10' 1" ( 4.93m x 3.07m ) Bedroom Three 7' 3" x 9' 4" ( 2.21m x 2.84m ) Bathroom

This floor plan is for illustrative purposes only. It is not drawn to scale. Any measurements, floor areas (including any total floor area), openings and orientation are approximate. No details are guaranteed, they cannot be relied upon for any purpose and they do not form part of any agreement. No liability is taken for any error, omission or misstatement. A party must rely upon its own inspection(s). Powered by www.focalagent.com