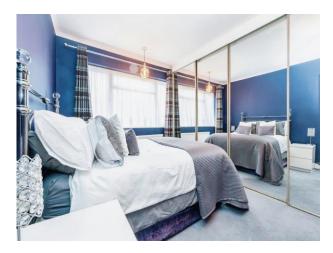

## **Entrance Hall**

**Living Room**\_12' 3" x 10' 6" ( 3.73m x 3.20m ) **Dining Room** 11' 1" x 13' 8" ( 3.38m x 4.17m ) Kitchen 7' 7" x 9' 9" ( 2.31m x 2.97m ) Landing

**Bedroom One** 10' 4" x 13' (3.15m x 3.96m) **Bedroom Two** 10' 4" x 11' 8" ( 3.15m x 3.56m ) **Bedroom Three** 8' 2" x 8' 2" ( 2.49m x 2.49m ) Bathroom