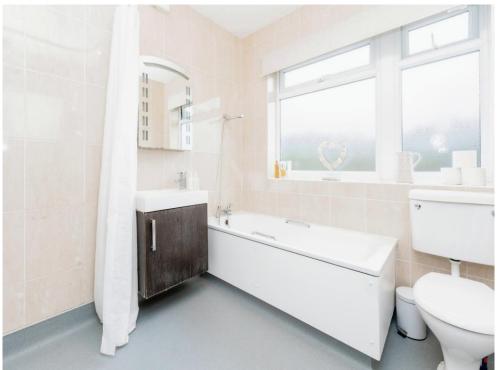

## **Entrance Hall**

**Living Room**\_12' 3" x 10' 6" ( 3.73m x 3.20m ) **Dining Room** 11' 1" x 13' 8" ( 3.38m x 4.17m ) Kitchen 7' 7" x 9' 9" ( 2.31m x 2.97m ) Landing

**Bedroom One** 10' 4" x 13' (3.15m x 3.96m) **Bedroom Two** 10' 4" x 11' 8" ( 3.15m x 3.56m ) **Bedroom Three** 8' 2" x 8' 2" ( 2.49m x 2.49m ) Bathroom