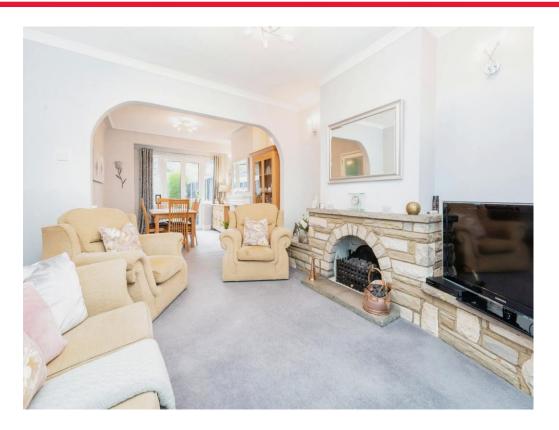

## **Property Description**

Connells are pleased to offer to the market this three bedroom semi detached house.

The accommodation comprises of a spacious

The accommodation comprises of a spacious reception room modern fitted kitchen and bathroom. To the outside are front and rear gardens and off street parking. Further benefits include double glazed windows and gas central heating system.

## **Entrance Hall**

**Living Room**\_12' 3" x 10' 6" ( 3.73m x 3.20m ) **Dining Room** 11' 1" x 13' 8" ( 3.38m x 4.17m ) Kitchen 7' 7" x 9' 9" ( 2.31m x 2.97m ) Landing

**Bedroom One** 10' 4" x 13' (3.15m x 3.96m) **Bedroom Two** 10' 4" x 11' 8" ( 3.15m x 3.56m ) **Bedroom Three** 8' 2" x 8' 2" ( 2.49m x 2.49m ) Bathroom