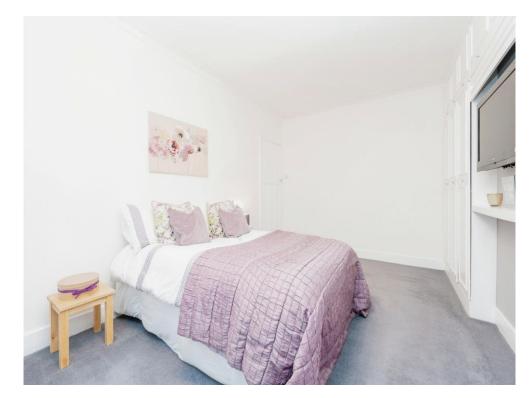

## **Entrance Hall**

**Living Room**\_12' 3" x 10' 6" ( 3.73m x 3.20m ) **Dining Room** 11' 1" x 13' 8" ( 3.38m x 4.17m ) Kitchen 7' 7" x 9' 9" ( 2.31m x 2.97m ) Landing

**Bedroom One** 10' 4" x 13' (3.15m x 3.96m) **Bedroom Two** 10' 4" x 11' 8" ( 3.15m x 3.56m ) **Bedroom Three** 8' 2" x 8' 2" ( 2.49m x 2.49m ) Bathroom