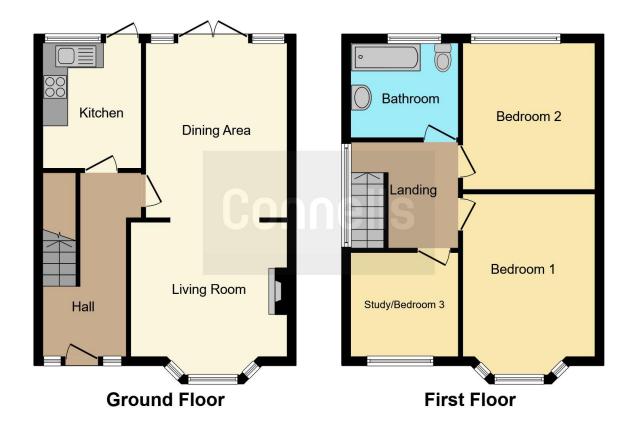

## **Entrance Hall**

**Living Room**\_12' 3" x 10' 6" ( 3.73m x 3.20m ) **Dining Room** 11' 1" x 13' 8" ( 3.38m x 4.17m ) Kitchen 7' 7" x 9' 9" ( 2.31m x 2.97m ) Landing

**Bedroom One** 10' 4" x 13' (3.15m x 3.96m) **Bedroom Two** 10' 4" x 11' 8" ( 3.15m x 3.56m ) **Bedroom Three** 8' 2" x 8' 2" ( 2.49m x 2.49m ) Bathroom

This floor plan is for illustrative purposes only. It is not drawn to scale. Any measurements, floor areas (including any total floor area), openings and orientation are approximate. No details are guaranteed, they cannot be relied upon for any purpose and they do not form part of any agreement. No liability is taken for any error, omission or misstatement. A party must rely upon its own inspection(s). Powered by www.focalagent.com