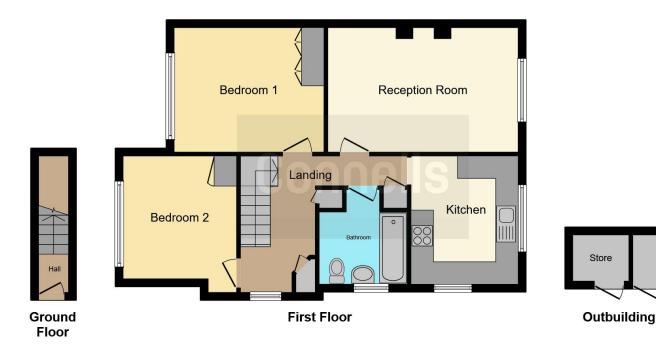

#### Entrance

Stairs to first floor

Landing

Reception Room 16' 6" x 10' 9" ( 5.03m x 3.28m ) Kitchen 9' 3" x 11' 2" ( 2.82m x 3.40m ) Bathroom

Bedroom One 12' 9" x 10' 9" ( 3.89m x 3.28m ) Bedroom Two 9' 9" x 11' 9" ( 2.97m x 3.58m )

This floor plan is for illustrative purposes only. It is not drawn to scale. Any measurements, floor areas (including any total floor area), openings and orientation are approximate. No details are guaranteed, they cannot be relied upon for any purpose and they do not form part of any agreement. No liability is taken for any error, omission or misstatement. A party must rely upon its own inspection(s). Powered by www.focalagent.com