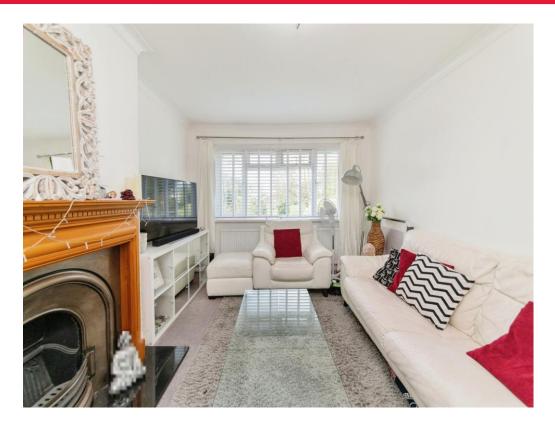

## **Property Description**

Connells are pleased to offer to the market this two bedroom maisonette.

A modern and delightfully spacious first floor maisonette briefly comprises of contemporary and spacious light filled lounge, modern fitted kitchen, two bedrooms and bathroom suite. The property also benefits from a private rear garden with ample street parking.

#### Entrance

Stairs to first floor

Landing

Reception Room 16' 6" x 10' 9" ( 5.03m x 3.28m ) Kitchen 9' 3" x 11' 2" ( 2.82m x 3.40m ) Bathroom

Bedroom One 12' 9" x 10' 9" ( 3.89m x 3.28m ) Bedroom Two 9' 9" x 11' 9" ( 2.97m x 3.58m )