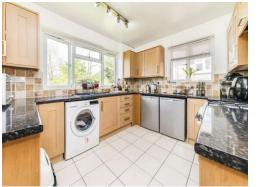

## **Property Description**

Connells are pleased to offer to the market this two bedroom maisonette.

A modern and delightfully spacious first floor maisonette briefly comprises of contemporary and spacious light filled lounge, modern fitted kitchen, two bedrooms and bathroom suite. The property also benefits from a private rear garden with ample street parking.

#### Entrance

Stairs to first floor

Landing

Reception Room 16' 6" x 10' 9" ( 5.03m x 3.28m ) Kitchen 9' 3" x 11' 2" ( 2.82m x 3.40m ) Bathroom

Bedroom One 12' 9" x 10' 9" ( 3.89m x 3.28m ) Bedroom Two 9' 9" x 11' 9" ( 2.97m x 3.58m )