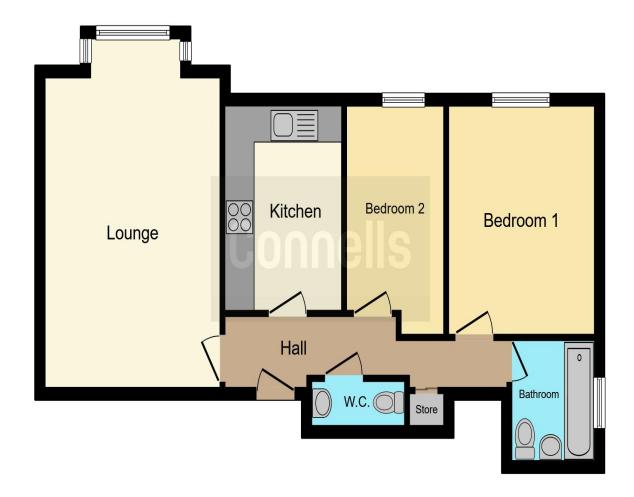

## **Entrance Hall**

# Lounge

11' 8" x 16' 7" ( 3.56m x 5.05m )

#### Kitchen

7' 8" x 11' 1" ( 2.34m x 3.38m )

W.C.

# **Bedroom One**

9' 8" x 12' 6" ( 2.95m x 3.81m )

Bathroom

## **Bedroom Two**

6' 5" x 12' 4" ( 1.96m x 3.76m )

This floor plan is for illustrative purposes only. It is not drawn to scale. Any measurements, floor areas (including any total floor area), openings and orientation are approximate. No details are guaranteed, they cannot be relied upon for any purpose and they do not form part of any agreement. No liability is taken for any error, omission or misstatement. A party must rely upon its own inspection(s). Powered by www.focalagent.com