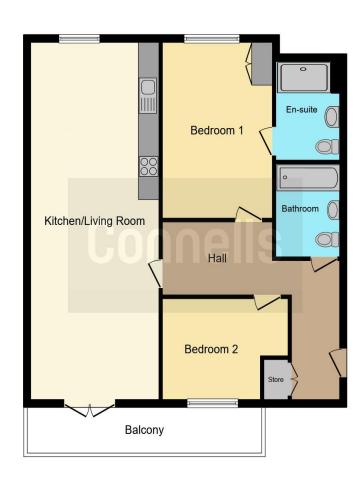

#### **Entrance Hall**

Kitchen / Living Room

12' 2" x 31' 8" ( 3.71m x 9.65m )

**Bedroom One** 

15' 6" x 10' 4" ( 4.72m x 3.15m )

**En Suite** 

**Bedroom Two** 

8' 9" x 12' (2.67m x 3.66m)

**Bathroom** 

To view this property please contact Connells on