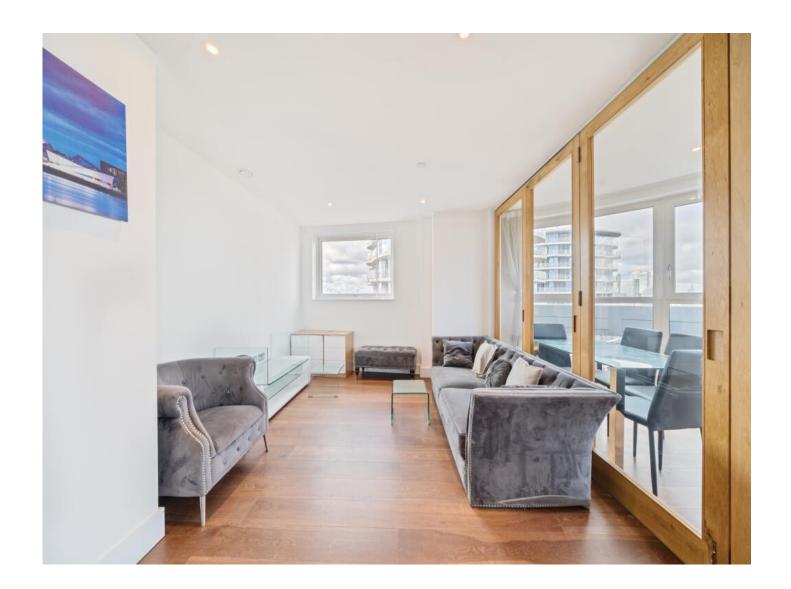

## **Entrance Hall**

**Reception Room / Kitchen** 

20' 9" x 18' 9" ( 6.32m x 5.71m )

Winter Garden

**Bedroom One** 

9' 5" x 14' 9" ( 2.87m x 4.50m )

**En Suite** 

**Bedroom Two** 