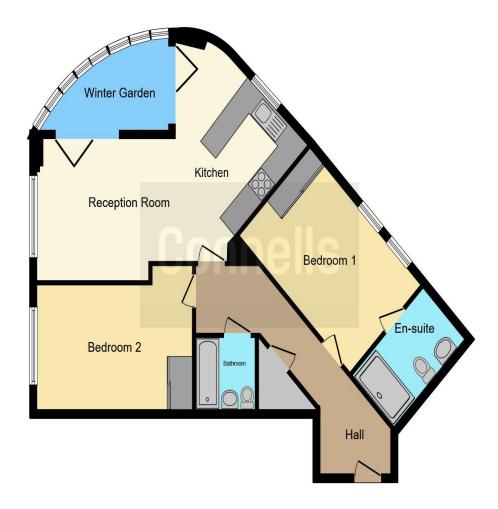

## **Entrance Hall**

**Reception Room / Kitchen** 

20' 9" x 18' 9" ( 6.32m x 5.71m )

Winter Garden

**Bedroom One** 

9' 5" x 14' 9" ( 2.87m x 4.50m )

**En Suite** 

**Bedroom Two** 

14' 9" x 11' 1" ( 4.50m x 3.38m )

Bathroom

This floor plan is for illustrative purposes only. It is not drawn to scale. Any measurements, floor areas (including any total floor area), openings and orientation are approximate. No details are guaranteed, they cannot be relied upon for any purpose and they do not form part of any agreement. No liability is taken for any error, omission or misstatement. A party must rely upon its own inspection(s). Powered by www.focalagent.com