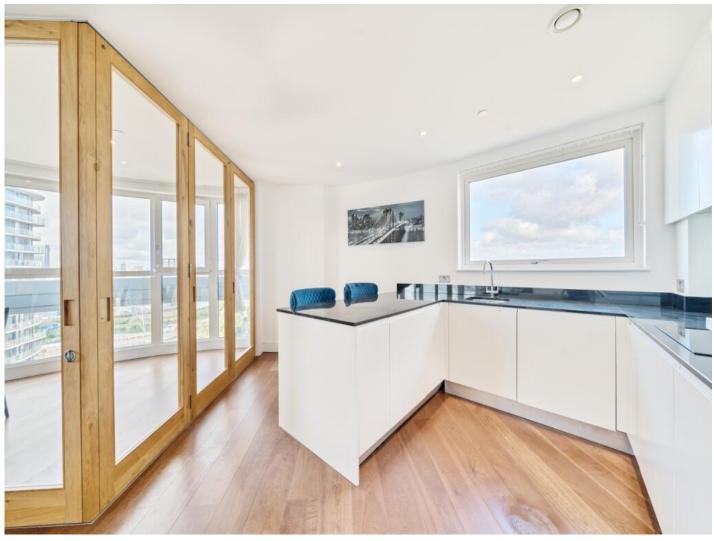

## **Entrance Hall**

**Reception Room / Kitchen** 

20' 9" x 18' 9" ( 6.32m x 5.71m )

Winter Garden

**Bedroom One** 

9' 5" x 14' 9" ( 2.87m x 4.50m )

**En Suite** 

**Bedroom Two** 