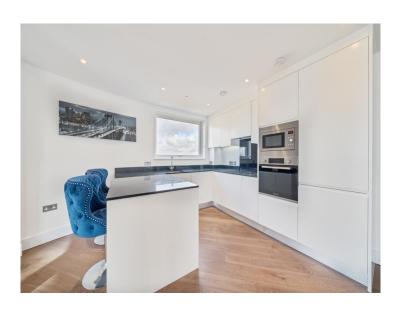

## **Entrance Hall**

**Reception Room / Kitchen** 

20' 9" x 18' 9" ( 6.32m x 5.71m )

Winter Garden

**Bedroom One** 

9' 5" x 14' 9" ( 2.87m x 4.50m )

**En Suite** 

**Bedroom Two** 