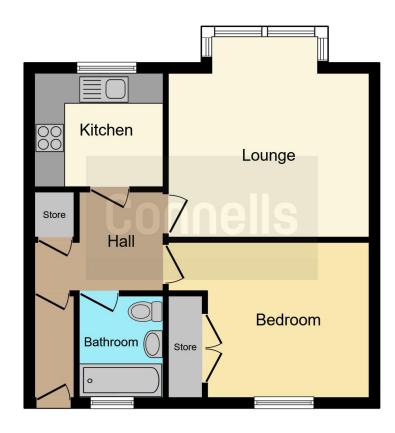

# **Property Description**

Connells are pleased to offer to the market this spacious one double bedroom purpose built third floor flat.

The accommodation is well presented throughout and comprises of a lounge, double bedroom, kitchen and bathroom. Outside there is an allocated parking space and well kept communal gardens. This property also benefits from an entry phone system for added security, a gas central heating system and double glazed windows.

#### **Entrance Hall**

#### Lounge

22' 9" x 10' 5" ( 6.93m x 3.17m )

## **Dining Room**

12' 9" x 6' (3.89m x 1.83m)

#### Kitchen

8' 5" x 8' 3" ( 2.57m x 2.51m )

Modern and bright, double glazing throughout

#### **Bedroom One**

13' 6" x 8' 1" ( 4.11m x 2.46m ) Good condition

#### **Bathroom**

To view this property please contact Connells on