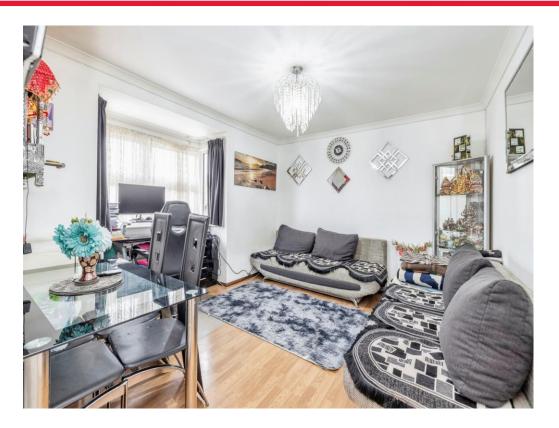

#### Lounge

22' 9" x 10' 5" ( 6.93m x 3.17m )

## **Dining Room**

12' 9" x 6' (3.89m x 1.83m)