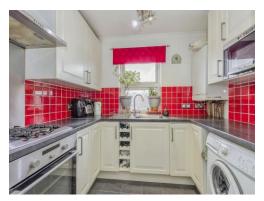

#### Kitchen

8' 5" x 8' 3" ( 2.57m x 2.51m )

Modern and bright, double glazing throughout