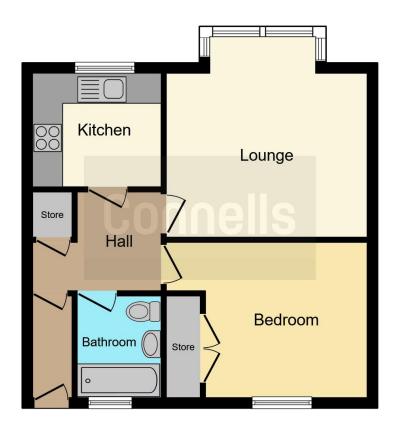

## **Property Description**

Connells are pleased to offer to the market this spacious one double bedroom purpose built third floor flat.

The accommodation is well presented throughout and comprises of a lounge, double bedroom, kitchen and bathroom. Outside there is an allocated parking space and well kept communal gardens. This property also benefits from an entry phone system for added security, a gas central heating system and double glazed windows.

#### Lounge

22' 9" x 10' 5" ( 6.93m x 3.17m )

## **Dining Room**

12' 9" x 6' (3.89m x 1.83m)

#### Kitchen

8' 5" x 8' 3" ( 2.57m x 2.51m )

Modern and bright, double glazing throughout

#### **Bedroom One**

13' 6" x 8' 1" ( 4.11m x 2.46m ) Good condition

#### **Bathroom**

To view this property please contact Connells on