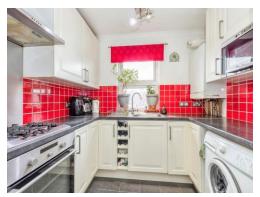

#### Kitchen

8' 5" x 8' 3" ( 2.57m x 2.51m )

Modern and bright, double glazing throughout