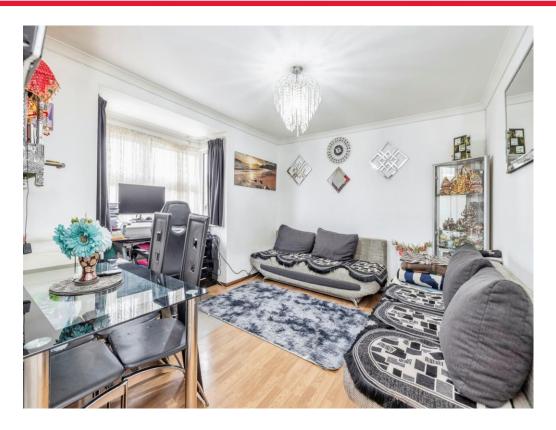

#### Lounge

22' 9" x 10' 5" ( 6.93m x 3.17m )

## **Dining Room**

12' 9" x 6' (3.89m x 1.83m)