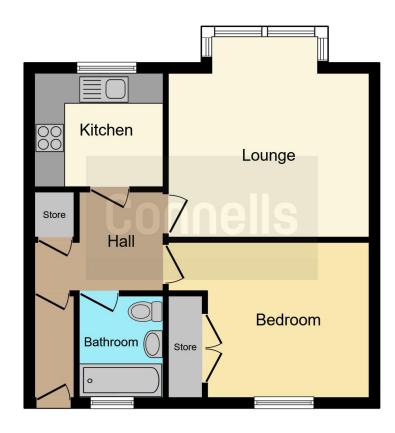

## **Property Description**

Connells are pleased to offer to the market this spacious one double bedroom purpose built third floor flat.

The accommodation is well presented throughout and comprises of a lounge, double bedroom, kitchen and bathroom. Outside there is an allocated parking space and well kept communal gardens. This property also benefits from an entry phone system for added security, a gas central heating system and double glazed windows.

#### Lounge

22' 9" x 10' 5" ( 6.93m x 3.17m )

#### Kitchen

8' 5" x 8' 3" ( 2.57m x 2.51m )

Modern and bright, double glazing throughout

#### **Bedroom One**

13' 6" x 8' 1" ( 4.11m x 2.46m ) Good condition

#### **Bathroom**

To view this property please contact Connells on