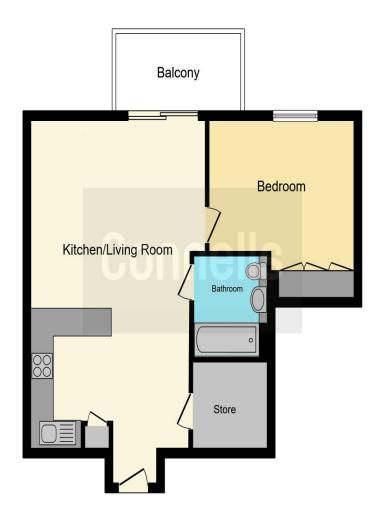

## Kitchen / Living Room

15' 2" x 23' 1" ( 4.62m x 7.04m )

**Balcony** 

**Bedroom** 

12' 6" x 9' 2" ( 3.81m x 2.79m )

**Bathroom** 

Store

This floorplan is for illustrative purposes only and is not drawn to scale. Measurements, floor-areas, openings and orientations are approximate. They should not be relied upon for any purpose and do not form any part of an agreement. No liability is taken for any error or mis-statement. All parties must rely on their own inspections.