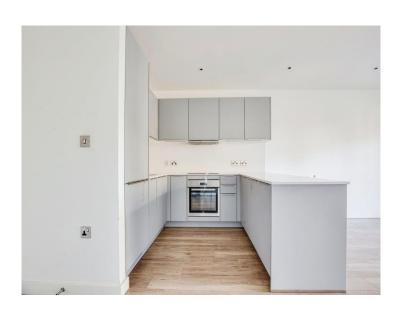

# Weaver Walk Wembley HA9 0GY

\*\* ONE BEDROOM FLAT \*\* PURPOSE BUILT BLOCK \*\* SPACIOUS LIVING AREA \*\* FULLY FITTED KITCHEN \*\* BATHROOM \*\* PRIVATE BALCONY \*\* GREAT LOCATION FOR WEMBLEY'S LOCAL AMENITIES \*\* IDEAL PROPERTY FOR FIRST TIME BUYERS OR INVESTORS \*\* VIEWINGS ARE HIGHLY RECOMMENDED \*\*

## Kitchen / Living Room

15' 2" x 23' 1" ( 4.62m x 7.04m )

**Balcony** 

**Bedroom** 

12' 6" x 9' 2" ( 3.81m x 2.79m )

**Bathroom** 

Store

This floorplan is for illustrative purposes only and is not drawn to scale. Measurements, floor-areas, openings and orientations are approximate. They should not be relied upon for any purpose and do not form any part of an agreement. No liability is taken for any error or mis-statement. All parties must rely on their own inspections.