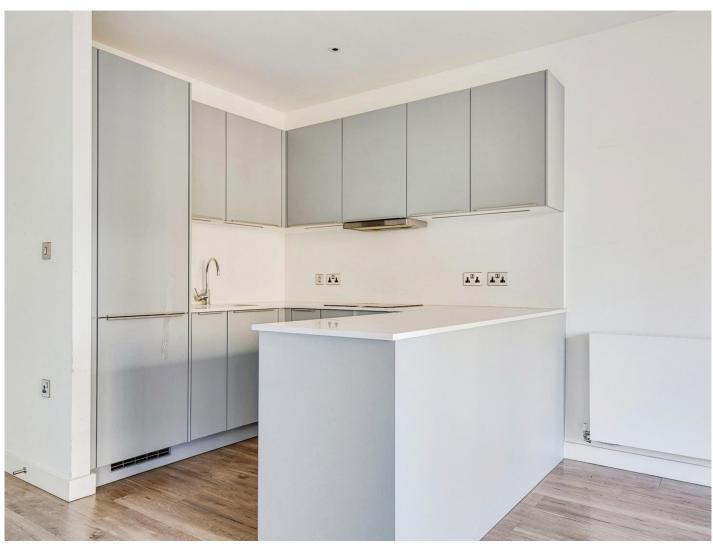

# Weaver Walk Wembley HA9 0GY

\*\* ONE BEDROOM FLAT \*\* PURPOSE BUILT BLOCK \*\* SPACIOUS LIVING AREA \*\* FULLY FITTED KITCHEN \*\* BATHROOM \*\* PRIVATE BALCONY \*\* GREAT LOCATION FOR WEMBLEY'S LOCAL AMENITIES \*\* IDEAL PROPERTY FOR FIRST TIME BUYERS OR INVESTORS \*\* VIEWINGS ARE HIGHLY RECOMMENDED \*\*

## Kitchen / Living Room

15' 2" x 23' 1" ( 4.62m x 7.04m )

**Balcony** 

**Bedroom** 

12' 6" x 9' 2" ( 3.81m x 2.79m )

**Bathroom** 

Store

This floorplan is for illustrative purposes only and is not drawn to scale. Measurements, floor-areas, openings and orientations are approximate. They should not be relied upon for any purpose and do not form any part of an agreement. No liability is taken for any error or mis-statement. All parties must rely on their own inspections.