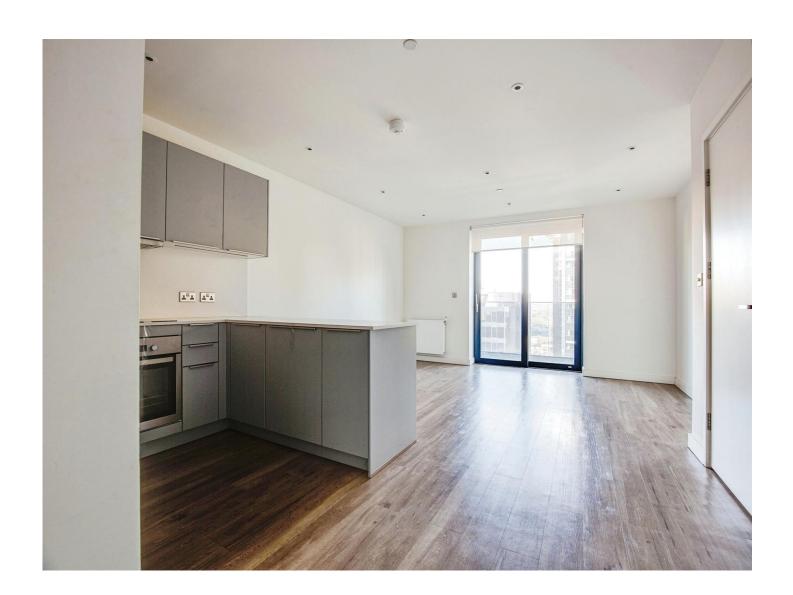

# Weaver Walk Wembley HA9 0GY

\*\* ONE BEDROOM FLAT \*\* PURPOSE BUILT BLOCK \*\* SPACIOUS LIVING AREA \*\* FULLY FITTED KITCHEN \*\* BATHROOM \*\* PRIVATE BALCONY \*\* GREAT LOCATION FOR WEMBLEY'S LOCAL AMENITIES \*\* IDEAL PROPERTY FOR FIRST TIME BUYERS OR INVESTORS \*\* VIEWINGS ARE HIGHLY RECOMMENDED \*\*

## Kitchen / Living Room

15' 2" x 23' 1" ( 4.62m x 7.04m )

**Balcony** 

**Bedroom** 

12' 6" x 9' 2" ( 3.81m x 2.79m )

**Bathroom** 

Store

This floorplan is for illustrative purposes only and is not drawn to scale. Measurements, floor-areas, openings and orientations are approximate. They should not be relied upon for any purpose and do not form any part of an agreement. No liability is taken for any error or mis-statement. All parties must rely on their own inspections.