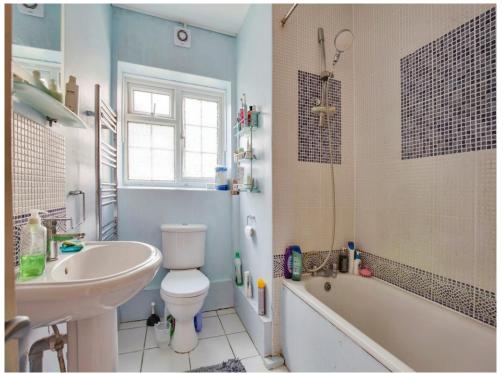

#### **Entrance Hall**

Reception Room
13' 9" x 13' (4.19m x 3.96m)
Dining Room
14' x 10' 8" (4.27m x 3.25m)
Kitchen
8' 4" x 9' 8" (2.54m x 2.95m)
Bedroom One

13' 9" x 10' 9" ( 4.19m x 3.28m ) **Bathroom** 