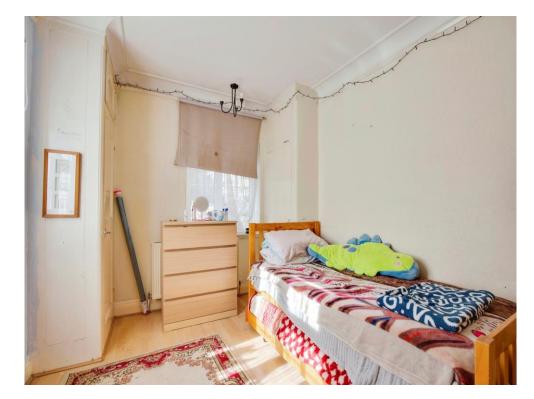

#### **Entrance Hall**

Reception Room
13' 9" x 13' (4.19m x 3.96m)
Dining Room
14' x 10' 8" (4.27m x 3.25m)
Kitchen
8' 4" x 9' 8" (2.54m x 2.95m)
Bedroom One

13' 9" x 10' 9" ( 4.19m x 3.28m ) **Bathroom** 