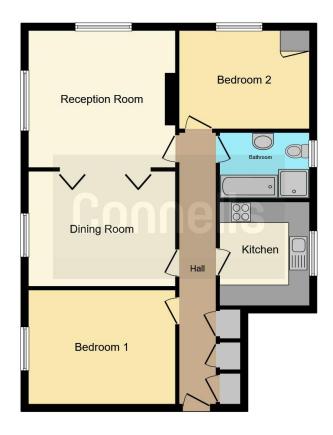

#### **Entrance Hall**

Reception Room
13' 9" x 13' (4.19m x 3.96m)
Dining Room
14' x 10' 8" (4.27m x 3.25m)
Kitchen
8' 4" x 9' 8" (2.54m x 2.95m)
Bedroom One

13' 9" x 10' 9" ( 4.19m x 3.28m ) **Bathroom** 

#### **Bedroom Two**

12' 3" x 9' 3" ( 3.73m x 2.82m )

To view this property please contact Connells on