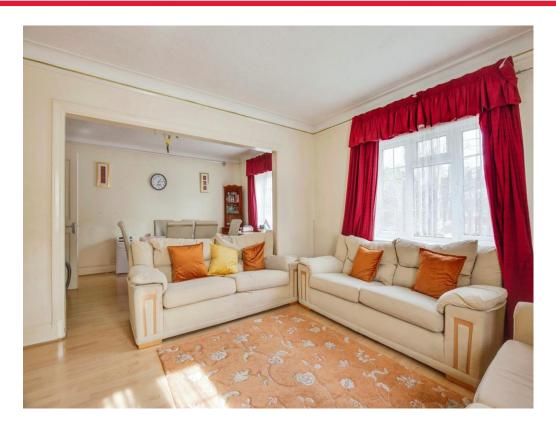

#### **Entrance Hall**

Reception Room
13' 9" x 13' (4.19m x 3.96m)
Dining Room
14' x 10' 8" (4.27m x 3.25m)
Kitchen
8' 4" x 9' 8" (2.54m x 2.95m)
Bedroom One

13' 9" x 10' 9" ( 4.19m x 3.28m ) **Bathroom** 