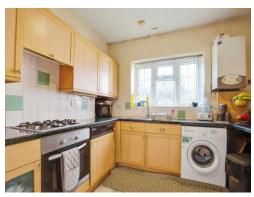

#### **Entrance Hall**

Reception Room
13' 9" x 13' (4.19m x 3.96m)
Dining Room
14' x 10' 8" (4.27m x 3.25m)
Kitchen
8' 4" x 9' 8" (2.54m x 2.95m)
Bedroom One

13' 9" x 10' 9" ( 4.19m x 3.28m ) **Bathroom** 