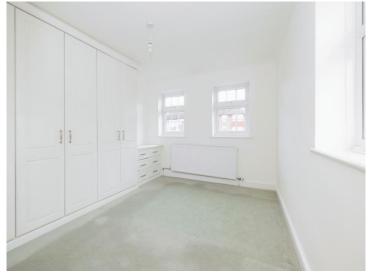

#### **Bedroom One**

 $12' \ 3" \ x \ 10' \ 3" \ (\ 3.73m \ x \ 3.12m \ )$  windows, radiator, fitted cupboard

#### **Bedroom Two**

12' 1" x 8' 8" ( 3.68m x 2.64m ) windows, radiator,

#### **Bedroom Three**

11' 8" x 8' 9" ( 3.56m x 2.67m ) windows, radiator,

# **Bedroom Four**

 $10' 4" \times 8' 6" (3.15m \times 2.59m)$  windows, radiator,