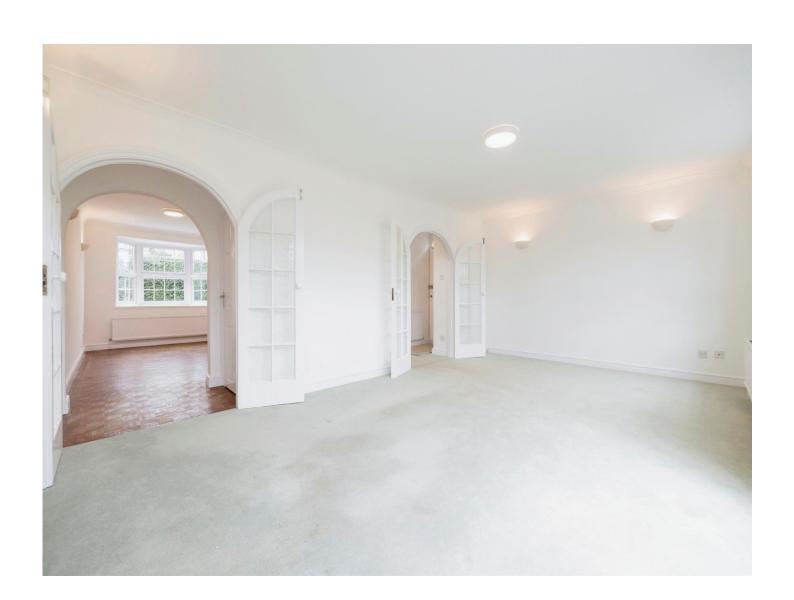

### Lounge

19' 6" x 12' 9" ( 5.94m x 3.89m )

French doors leading to hallway, wall lights, tv point

## **Dining Room**

16' 9" x 10' 5" ( 5.11m x 3.17m )

Bay windows, parque flooring, under stairs cupboard, french doors to lounge