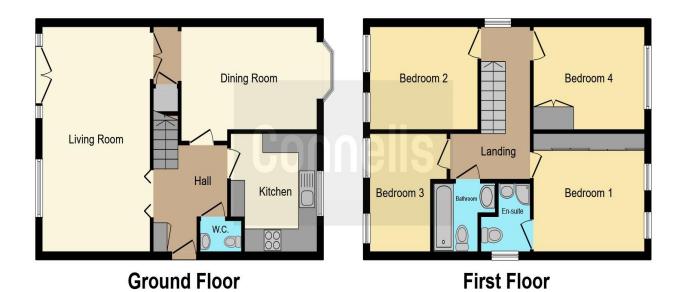

# Elms Road Harrow HA3 6BQ

### Lounge

19' 6" x 12' 9" ( 5.94m x 3.89m )

French doors leading to hallway, wall lights, tv point

## **Dining Room**

16' 9" x 10' 5" ( 5.11m x 3.17m )

Bay windows, parque flooring, under stairs cupboard, french doors to lounge

#### Kitchen

9' 6" x 10' 5" ( 2.90m x 3.17m )

service hatch, fridge, washing machine, dishwasher, wall and base units, work surfaces, sink, electric hob and oven

# Landing

Loft access, window, cupboard

#### **Bedroom One**

 $12' \ 3" \ x \ 10' \ 3" \ (\ 3.73m \ x \ 3.12m \ )$  windows, radiator, fitted cupboard

#### **En Suite**

window, WC, sink, radiator, shower cubicle

#### **Bedroom Two**

12' 1" x 8' 8" ( 3.68m x 2.64m ) windows, radiator,

#### **Bedroom Three**

11' 8" x 8' 9" ( 3.56m x 2.67m ) windows, radiator,

# **Bedroom Four**

 $10' 4" \times 8' 6" (3.15m \times 2.59m)$  windows, radiator,

#### **Bathroom**

window to side, bath, mixer taps, WC, radiator, sink

This floor plan is for illustrative purposes only. It is not drawn to scale. Any measurements, floor areas (including any total floor area), openings and orientation are approximate. No details are guaranteed, they cannot be relied upon for any purpose and they do not form part of any agreement. No liability is taken for any error, omission or misstatement. A party must rely upon its own inspection(s). Powered by www.focalagent.com