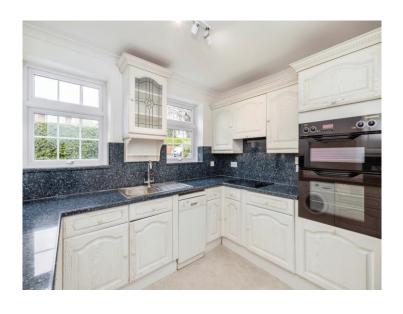

#### Kitchen

9' 6" x 10' 5" ( 2.90m x 3.17m )

service hatch, fridge, washing machine, dishwasher, wall and base units, work surfaces, sink, electric hob and oven