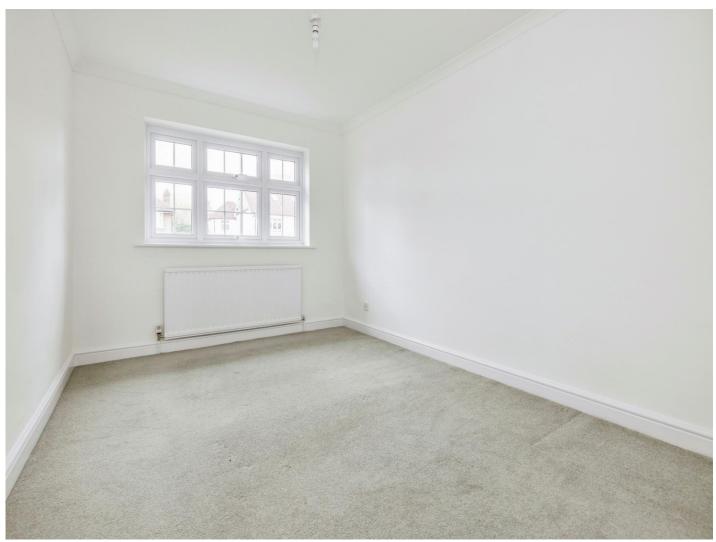

#### **Bedroom One**

 $12' \ 3" \ x \ 10' \ 3" \ (\ 3.73m \ x \ 3.12m \ )$  windows, radiator, fitted cupboard

#### **Bedroom Two**

12' 1" x 8' 8" ( 3.68m x 2.64m ) windows, radiator,

#### **Bedroom Three**

11' 8" x 8' 9" ( 3.56m x 2.67m ) windows, radiator,

# **Bedroom Four**

 $10' 4" \times 8' 6" (3.15m \times 2.59m)$  windows, radiator,