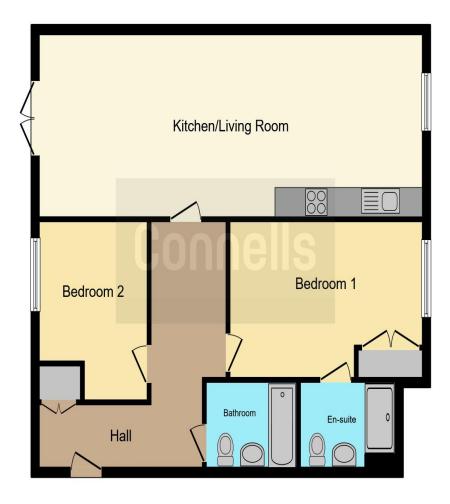

### **Entrance Hall**

Kitchen / Living Room

31' 8" x 12' 2" ( 9.65m x 3.71m )

**Bedroom One** 

15' 6" x 10' 4" ( 4.72m x 3.15m )

**En Suite** 

**Bedroom Two** 

8' 9" x 12' (2.67m x 3.66m)

Bathroom

This floor plan is for illustrative purposes only. It is not drawn to scale. Any measurements, floor areas (including any total floor area), openings and orientation are approximate. No details are guaranteed, they cannot be relied upon for any purpose and they do not form part of any agreement. No liability is taken for any error, omission or misstatement. A party must rely upon its own inspection(s). Powered by www.focalagent.com