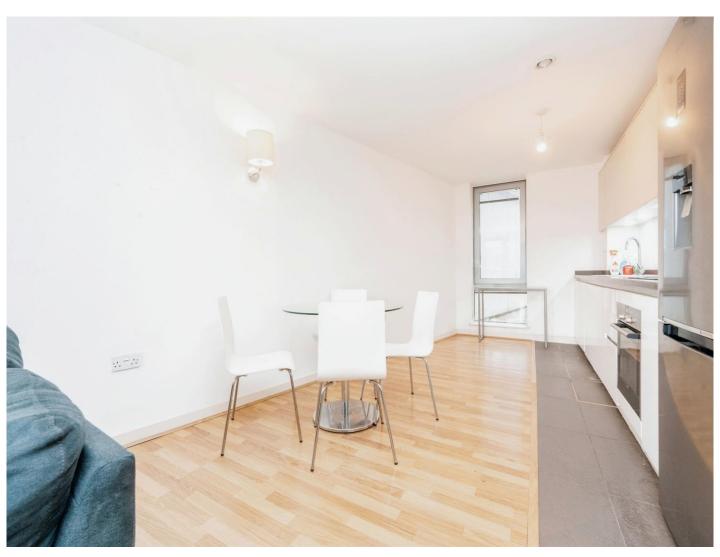

### **Entrance Hall**

Kitchen / Living Room

31' 8" x 12' 2" ( 9.65m x 3.71m )

**Bedroom One** 

15' 6" x 10' 4" ( 4.72m x 3.15m )

**En Suite** 

**Bedroom Two** 

8' 9" x 12' (2.67m x 3.66m)