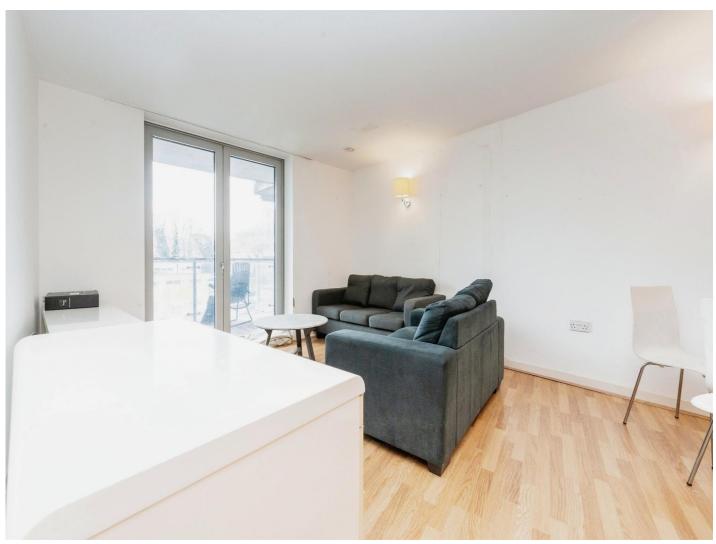

### **Entrance Hall**

Kitchen / Living Room

31' 8" x 12' 2" ( 9.65m x 3.71m )

**Bedroom One** 

15' 6" x 10' 4" ( 4.72m x 3.15m )

**En Suite** 

**Bedroom Two** 

8' 9" x 12' (2.67m x 3.66m)