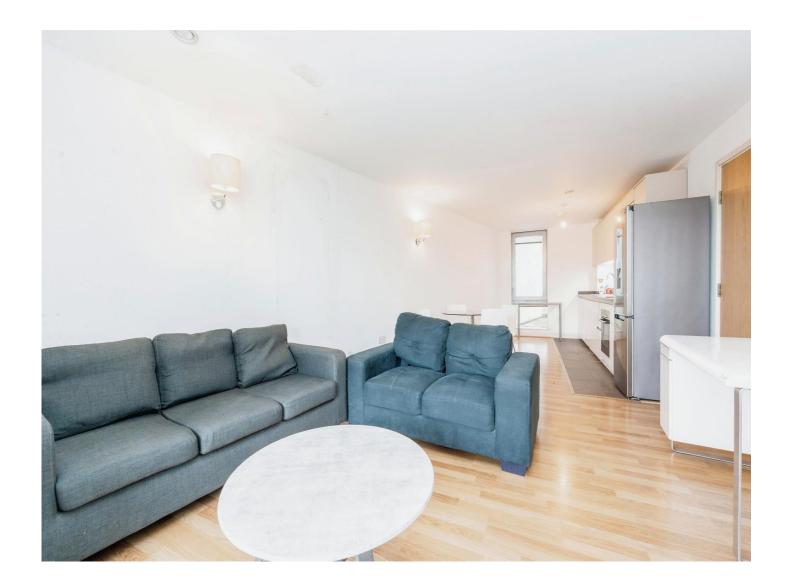

### **Entrance Hall**

Kitchen / Living Room

31' 8" x 12' 2" ( 9.65m x 3.71m )

**Bedroom One** 

15' 6" x 10' 4" ( 4.72m x 3.15m )

**En Suite** 

**Bedroom Two** 

8' 9" x 12' (2.67m x 3.66m)