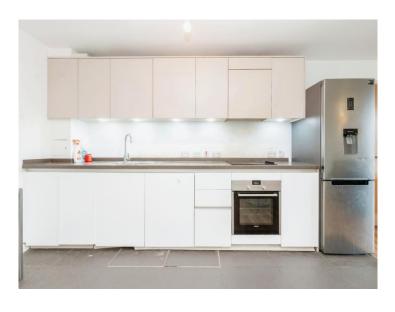

### **Entrance Hall**

Kitchen / Living Room

31' 8" x 12' 2" ( 9.65m x 3.71m )

**Bedroom One** 

15' 6" x 10' 4" ( 4.72m x 3.15m )

**En Suite** 

**Bedroom Two** 

8' 9" x 12' (2.67m x 3.66m)