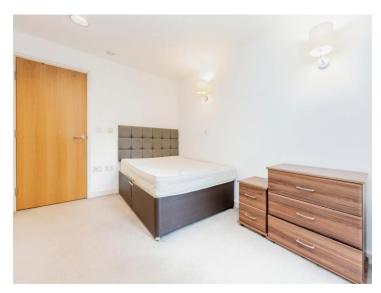

### **Entrance Hall**

Kitchen / Living Room

31' 8" x 12' 2" ( 9.65m x 3.71m )

**Bedroom One** 

15' 6" x 10' 4" ( 4.72m x 3.15m )

**En Suite** 

**Bedroom Two** 

8' 9" x 12' (2.67m x 3.66m)