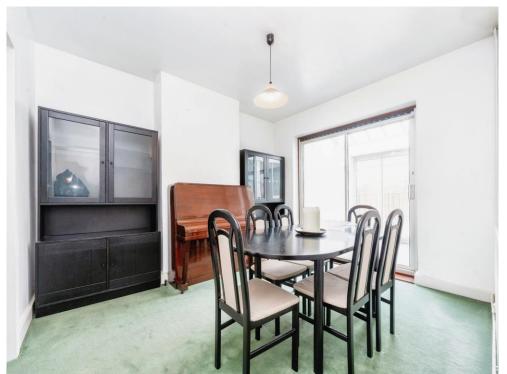

#### **Entrance Hall**

Living Room

12' 3" × 11' 5" ( 3.73m × 3.48m )

Dining Room

12' 3" × 12' 5" ( 3.73m × 3.78m )

Conservatory

9' × 8' 1" ( 2.74m × 2.46m )

Kitchen