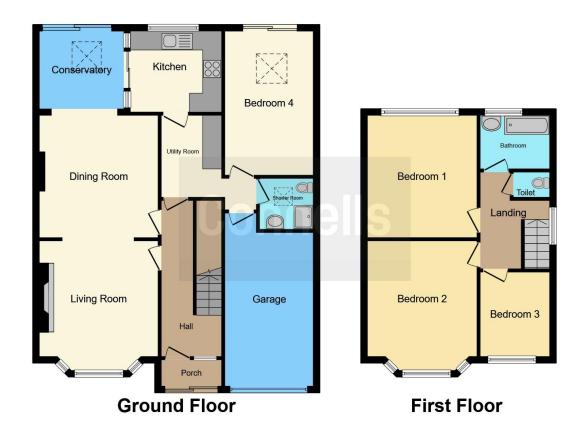

## **Property Description**

Connells are pleased to offer to the market this extended four bedroom semi detached house in Wembley.

The property comprises of two reception rooms, fully fitted kitchen, conservatory, two bathrooms, garage and driveway providing off street parking for two cars and a rear garden. Located within a quiet residential part of Wembley just minutes walking distance from all the local amenities of the high road offering a local selection of shops, restaurants, supermarket and good transport links, Stonebridge Park station servicing the Bakerloo & overground with a direct line into Central London as well as various bus routes on the Harrow Road.

#### **Entrance Hall**

Living Room

12' 3" × 11' 5" ( 3.73m × 3.48m )

Dining Room

12' 3" × 12' 5" ( 3.73m × 3.78m )

Conservatory

9' × 8' 1" ( 2.74m × 2.46m )

Kitchen

9' 4" × 8' 4" ( 2.84m × 2.54m )

Bedroom Four

9' 1" × 15' ( 2.77m × 4.57m )

Shower Room

### Garage

## Landing

Bedroom One
11' 3" x 12' 7" ( 3.43m x 3.84m )
Bedroom Two
11' 3" x 12' ( 3.43m x 3.66m )
Bedroom Three
7' 2" x 8' 8" ( 2.18m x 2.64m )
Bathroom

#### **Toilet**

To view this property please contact Connells on

T 020 8427 4321 E harrow@connells.co.uk

182 Station Road
HARROW HA1 2RH

EPC Rating: D

view this property online connells.co.uk/Property/HRW310653