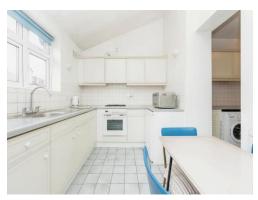

#### **Entrance Hall**

Living Room

12' 3" × 11' 5" ( 3.73m × 3.48m )

Dining Room

12' 3" × 12' 5" ( 3.73m × 3.78m )

Conservatory

9' × 8' 1" ( 2.74m × 2.46m )

Kitchen