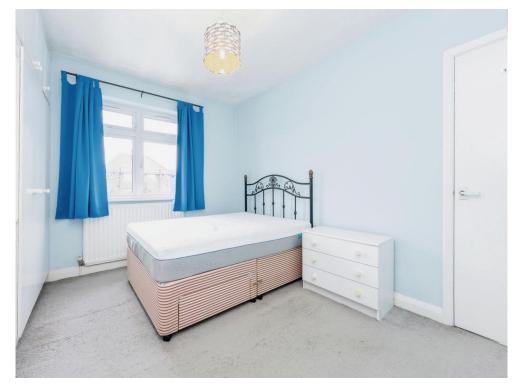

## Landing

Bedroom One
11' 3" x 12' 7" ( 3.43m x 3.84m )
Bedroom Two
11' 3" x 12' ( 3.43m x 3.66m )
Bedroom Three
7' 2" x 8' 8" ( 2.18m x 2.64m )
Bathroom