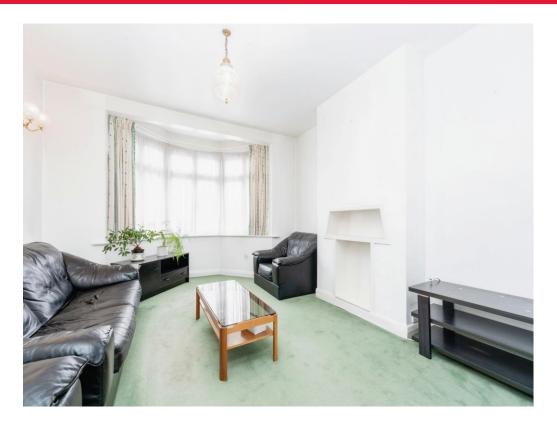

#### **Entrance Hall**

Living Room

12' 3" × 11' 5" ( 3.73m × 3.48m )

Dining Room

12' 3" × 12' 5" ( 3.73m × 3.78m )

Conservatory

9' × 8' 1" ( 2.74m × 2.46m )

Kitchen