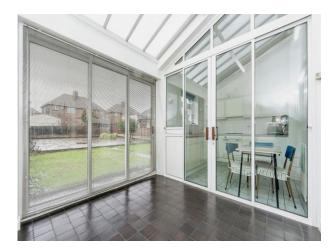

#### **Entrance Hall**

Living Room

12' 3" × 11' 5" ( 3.73m × 3.48m )

Dining Room

12' 3" × 12' 5" ( 3.73m × 3.78m )

Conservatory

9' × 8' 1" ( 2.74m × 2.46m )

Kitchen