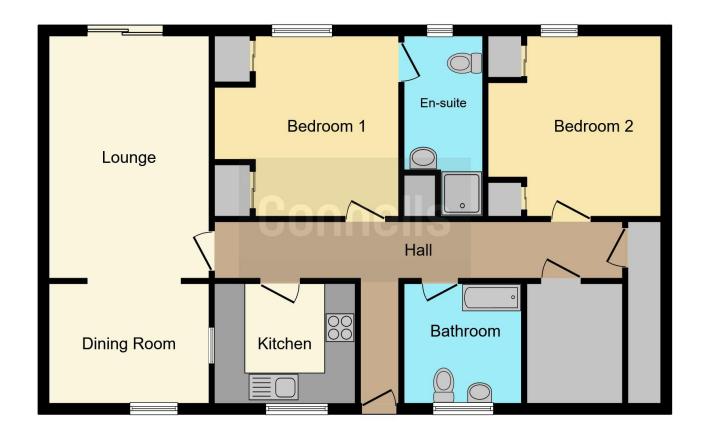

Reception

23' x 9' 7" (7.01m x 2.92m) **Kitchen** 9' 1" x 7' 8" (2.77m x 2.34m) **Bedroom One** 11' 8" x 9' 3" (3.56m x 2.82m) **Bathroom** 

Bedroom Two 8' 8" x 10' 9" ( 2.64m x 3.28m ) Bathroom

This floorplan is for illustrative purposes only and is not drawn to scale. Measurements, floor-areas, openings and orientations are approximate. They should not be relied upon for any purpose and do not form any part of an agreement. No liability is taken for any error or mis-statement. All parties must rely on their own inspections.