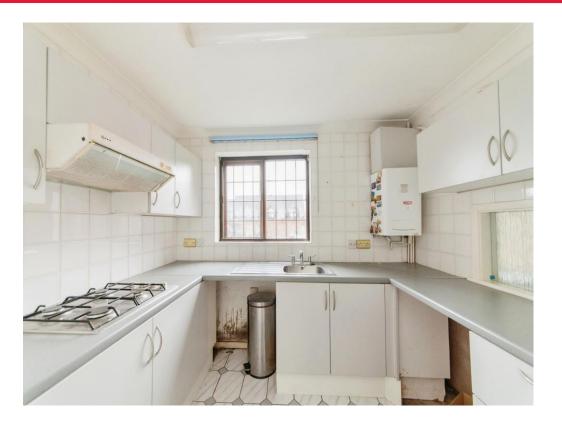

Reception

23' x 9' 7" (7.01m x 2.92m) **Kitchen** 9' 1" x 7' 8" (2.77m x 2.34m) **Bedroom One** 11' 8" x 9' 3" (3.56m x 2.82m) **Bathroom** 

Bedroom Two 8' 8" x 10' 9" ( 2.64m x 3.28m ) Bathroom

This floorplan is for illustrative purposes only and is not drawn to scale. Measurements, floor-areas, openings and orientations are approximate. They should not be relied upon for any purpose and do not form any part of an agreement. No liability is taken for any error or mis-statement. All parties must rely on their own inspections.