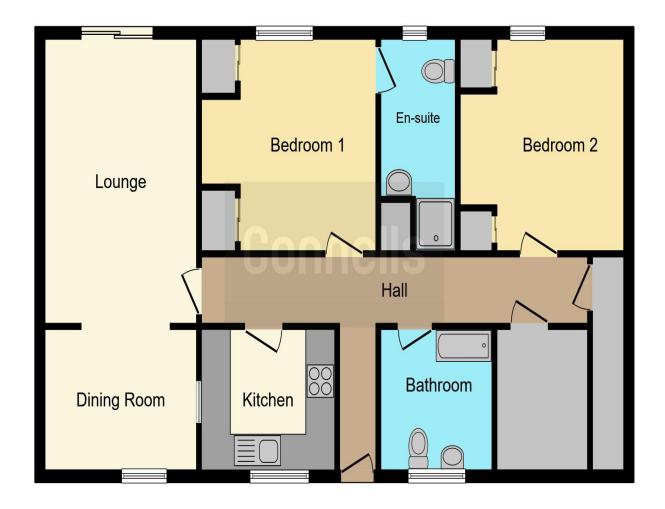

## Reception

23' x 9' 7" ( 7.01m x 2.92m )

#### **Kitchen**

9' 1" x 7' 8" ( 2.77m x 2.34m )

#### **Bedroom One**

11' 8" x 9' 3" ( 3.56m x 2.82m )

**Bathroom** 

### **Bedroom Two**

8' 8" x 10' 9" ( 2.64m x 3.28m )

**Bathroom** 

This floorplan is for illustrative purposes only and is not drawn to scale. Measurements, floor-areas, openings and orientations are approximate. They should not be relied upon for any purpose and do not form any part of an agreement. No liability is taken for any error or mis-statement. All parties must rely on their own inspections.