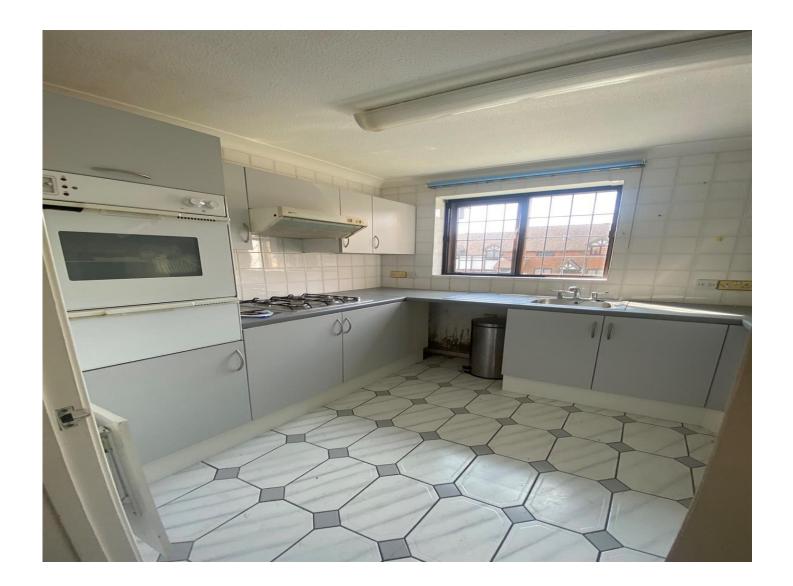

for sale

£375,000



# Priory Field Drive Edgware HA8 9PU

\*\* CHAIN FREE \*\* MAISONETTE \*\* TWO BEDROOMS \*\* SPACIOUS RECEPTION ROOM \*\* FAMILY BATHROOM AND EN-SUITE SHOWER ROOM \*\* FITTED KITCHEN \*\* QUIET LOCATION \*\* IDEAL PROPERTY FOR FIRST TIME BUYERS \*\* VIEWING HIGHLY RECOMMENDED \*\*





# Priory Field Drive Edgware HA8 9PU

## Reception

23' x 9' 7" ( 7.01m x 2.92m )

#### **Kitchen**

9' 1" x 7' 8" ( 2.77m x 2.34m )

#### **Bedroom One**

11' 8" x 9' 3" ( 3.56m x 2.82m )

**Bathroom** 

### **Bedroom Two**

8' 8" x 10' 9" ( 2.64m x 3.28m )

**Bathroom** 

















This floorplan is for illustrative purposes only and is not drawn to scale. Measurements, floor-areas, openings and orientations are approximate. They should not be relied upon for any purpose and do not form any part of an agreement. No liability is taken for any error or mis-statement. All parties must rely on their own inspections.

To view this property please contact Connells on

#### T 020 8427 4321 E harrow@connells.co.uk

182 Station Road HARROW HA1 2RH

Property Ref: HRW310621 - 0007

Tenure: Leasehold

**EPC Rating: C** 

#### view this property online connells.co.uk/Property/HRW310621

This is a Leasehold property. We are awaiting further details about the Term of the lease. For further information please contact the branch. Please note additional fees could be i