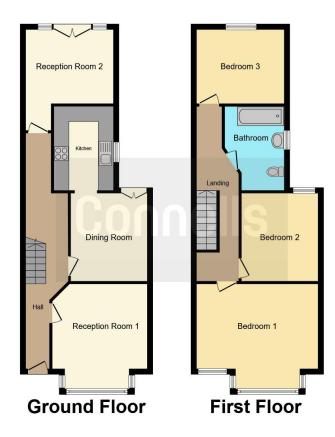

# **Bedroom Three**

11' 5" x 9' 8" ( 3.48m x 2.95m ) window to the rear

This floor plan is for illustrative purposes only. It is not drawn to scale. Any measurements, floor areas (including any total floor area), openings and orientation are approximate. No details are guaranteed, they cannot be relied upon for any purpose and they do not form part of any agreement. No liability is taken for any error, omission or misstatement. A party must rely upon its own inspection(s). Powered by www.focalagent.com