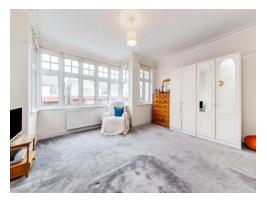

#### **Bedroom One**

15' 1" x 17' 1" ( 4.60 m x 5.21 m ) Bay window to the front