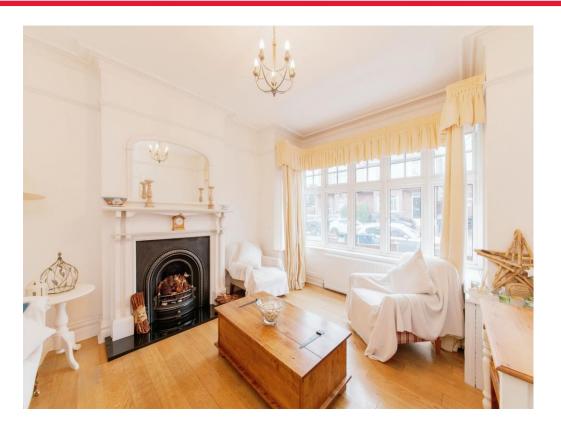

## Lounge

13' 1" x 12' 5" ( 3.99m x 3.78m ) Bay window to the front

#### **Entrance Hall**

Wood flooring