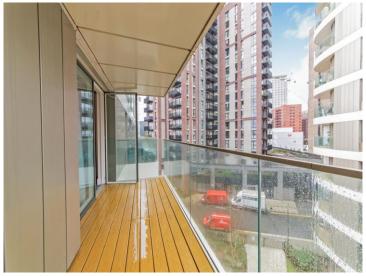

### **Openplan Living Area**

24' 6" x 11' 3" ( 7.47m x 3.43m )

laminate flooring, Fully fitted kicthen appliances, Door leading to balcony,