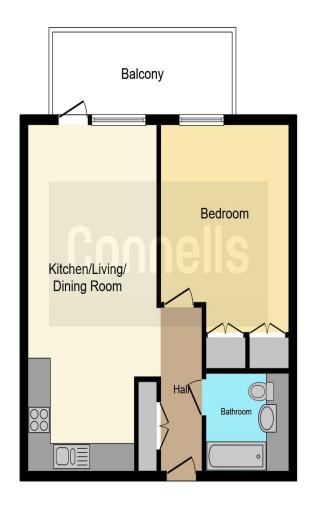

#### **Entrance Hall**

laminate flooring, Doors leading to:

## **Utility Cupbaord**

Boiler, Washing Machine

#### **Bathroom**

Partial tiled, Bath with shower attachment, wall mounted radiator, Shaving point, WC.

### **Openplan Living Area**

24' 6" x 11' 3" ( 7.47m x 3.43m )

laminate flooring, Fully fitted kicthen appliances, Door leading to balcony,

#### **Bedroom**

11' 2" x 14' 7" ( 3.40m x 4.45m )

Carpet, Fitted wardrobes

This floor plan is for illustrative purposes only. It is not drawn to scale. Any measurements, floor areas (including any total floor area), openings and orientation are approximate. No details are guaranteed, they cannot be relied upon for any purpose and they do not form part of any agreement. No liability is taken for any error, omission or misstatement. A party must rely upon its own inspection(s). Powered by www.focalagent.com