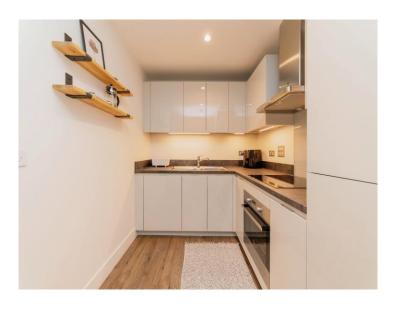

### **Openplan Living Area**

24' 6" x 11' 3" ( 7.47m x 3.43m )

laminate flooring, Fully fitted kicthen appliances, Door leading to balcony,