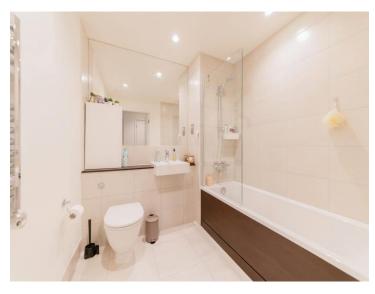

#### **Bathroom**

Partial tiled, Bath with shower attachment, wall mounted radiator, Shaving point, WC.