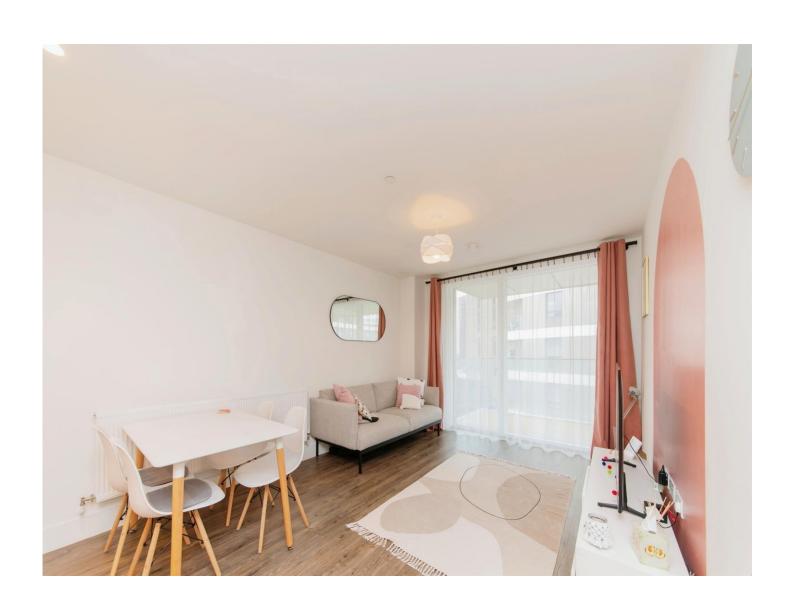

### **Openplan Living Area**

24' 6" x 11' 3" ( 7.47m x 3.43m )

laminate flooring, Fully fitted kicthen appliances, Door leading to balcony,