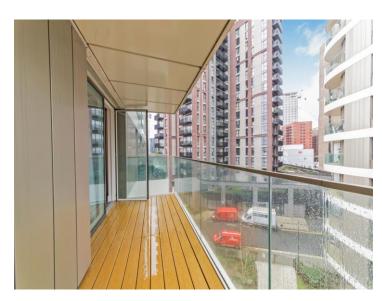

## **Openplan Living Area**

24' 6" x 11' 3" ( 7.47m x 3.43m )

laminate flooring, Fully fitted kicthen appliances, Door leading to balcony,