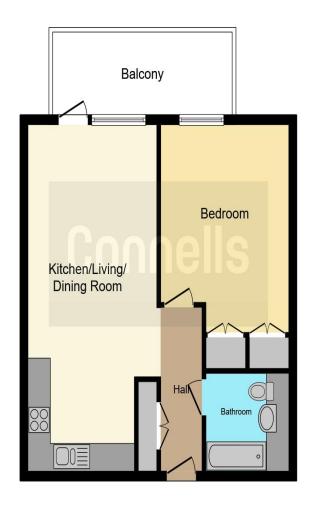

#### **Entrance Hall**

laminate flooring, Doors leading to:

## **Utility Cupbaord**

Boiler, Washing Machine

#### **Bathroom**

Partial tiled, Bath with shower attachment, wall mounted radiator, Shaving point, WC.

## **Openplan Living Area**

24' 6" x 11' 3" ( 7.47m x 3.43m )

laminate flooring, Fully fitted kicthen appliances, Door leading to balcony,

#### **Bedroom**

11' 2" x 14' 7" ( 3.40m x 4.45m )

Carpet, Fitted wardrobes

This floor plan is for illustrative purposes only. It is not drawn to scale. Any measurements, floor areas (including any total floor area), openings and orientation are approximate. No details are guaranteed, they cannot be relied upon for any purpose and they do not form part of any agreement. No liability is taken for any error, omission or misstatement. A party must rely upon its own inspection(s). Powered by www.focalagent.com