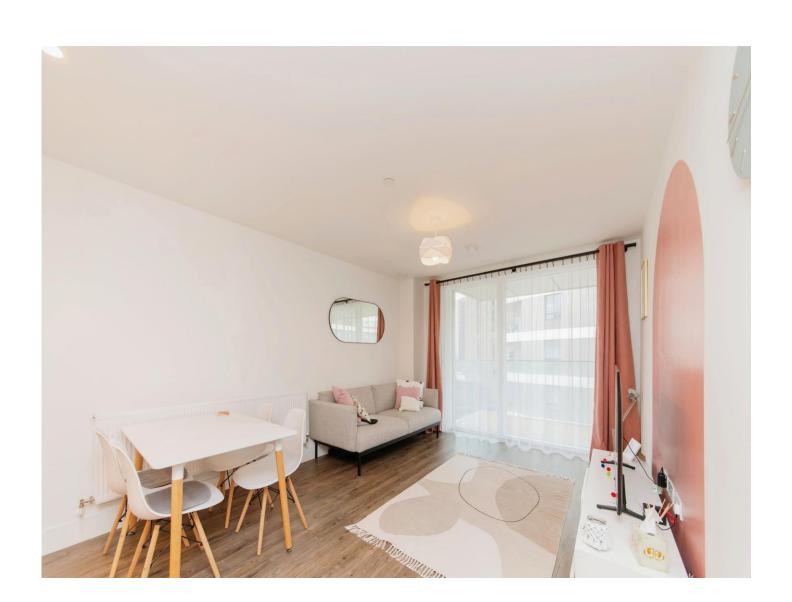

## **Openplan Living Area**

24' 6" x 11' 3" ( 7.47m x 3.43m )

laminate flooring, Fully fitted kicthen appliances, Door leading to balcony,