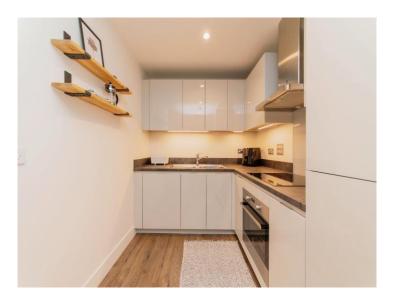

## **Openplan Living Area**

24' 6" x 11' 3" ( 7.47m x 3.43m )

laminate flooring, Fully fitted kicthen appliances, Door leading to balcony,