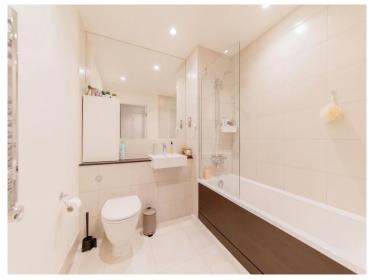

#### **Bathroom**

Partial tiled, Bath with shower attachment, wall mounted radiator, Shaving point, WC.