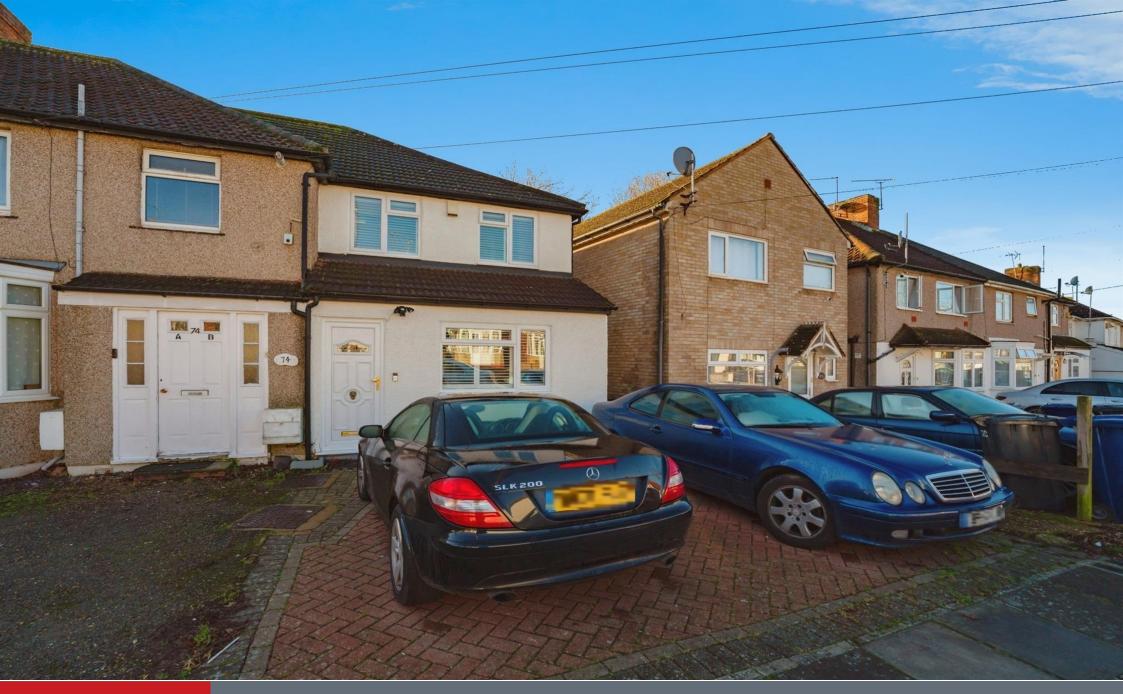

## Halsbury Road East NORTHOLT UB5 4PY

**Property Description** 

The property consists of a spacious reception room with stairs to the first floor landing. Door to the rear of the reception room leads into the spacious kitchen with dining room area with french doors providing access to the garden. The fully fitted kitchen has matching wall and base units, gas hob with extractor fan, double stainless steal sink and built in oven and microwave. a fully tiled bathroom with a bath tub with shower screen and unit, counter top hand basin with wall mounted taps, WC and led light mirror. Double bedroom with storage cupboard and two front aspect windows allowing in plenty of natural light. and a single bedroom currently being used as an office. Additional benefits include off street parking to the front and a rear garden.

Halsbury Road East is a residential road which runs between Wood End Gardens and Russell Road, conveniently located for Northolt Park Mainline station and South Harrow Tube station. There are a number of local schools including Greenwood Primary School, Wood End Infant School and The Welldon Park Academy.