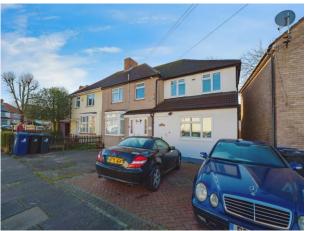

Halsbury Road East is a residential road which runs between Wood End Gardens and Russell Road, conveniently located for Northolt Park Mainline station and South Harrow Tube station. There are a number of local schools including Greenwood Primary School, Wood End Infant School and The Welldon Park Academy.

This would make an ideal family home. Viewings are highly recommended.