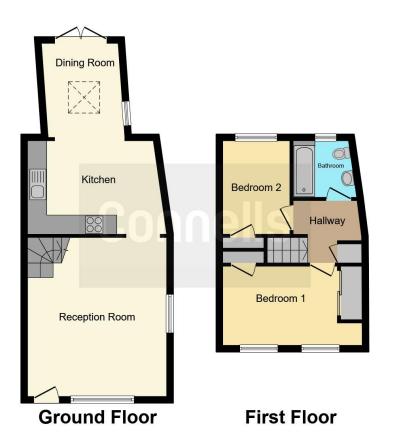

## **Reception Room**

14' 2" x 16' 3" ( 4.32m x 4.95m ) **Kitchen** 13' 6" x 9' 6" ( 4.11m x 2.90m ) **Dining Room** 7' 8" x 9' 6" ( 2.34m x 2.90m ) **Hallway** 

Bedroom One 14' 2" x 8' 11" ( 4.32m x 2.72m ) Bedroom Two 6' 9" x 9' 8" ( 2.06m x 2.95m ) Bathroom

This floorplan is for illustrative purposes only and is not drawn to scale. Measurements, floor-areas, openings and orientations are approximate. They should not be relied upon for any purpose and do not form any part of an agreement. No liability is taken for any error or mis-statement. All parties must rely on their own inspections.