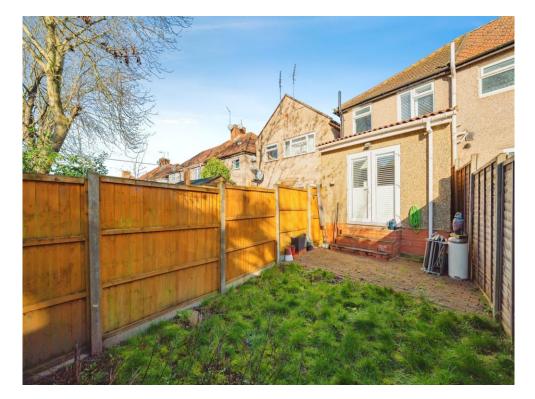

## Halsbury Road East NORTHOLT UB5 4PY

**Property Description** 

The property consists of a spacious reception room with stairs to the first floor landing. Door to the rear of the reception room leads into the spacious kitchen with dining room area with french doors providing access to the garden. The fully fitted kitchen has matching wall and base units, gas hob with extractor fan, double stainless steal sink and built in oven and microwave. a fully tiled bathroom with a bath tub with shower screen and unit, counter top hand basin with wall mounted taps, WC and led light mirror. Double bedroom with storage cupboard and two front aspect windows allowing in plenty of natural light. and a single bedroom currently being used as an office. Additional benefits include off street parking to the front and a rear garden.