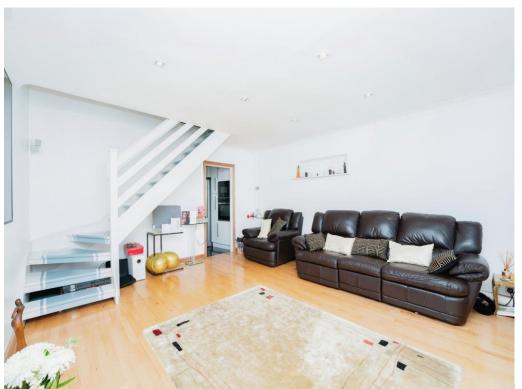

## Halsbury Road East NORTHOLT UB5 4PY

**Property Description** 

The property consists of a spacious reception room with stairs to the first floor landing. Door to the rear of the reception room leads into the spacious kitchen with dining room area with french doors providing access to the garden. The fully fitted kitchen has matching wall and base units, gas hob with extractor fan, double stainless steal sink and built in oven and microwave. a fully tiled bathroom with a bath tub with shower screen and unit, counter top hand basin with wall mounted taps, WC and led light mirror. Double bedroom with storage cupboard and two front aspect windows allowing in plenty of natural light. and a single bedroom currently being used as an office. Additional benefits include off street parking to the front and a rear garden.

## **Reception Room**

14' 2" x 16' 3" ( 4.32m x 4.95m ) **Kitchen** 13' 6" x 9' 6" ( 4.11m x 2.90m ) **Dining Room** 7' 8" x 9' 6" ( 2.34m x 2.90m ) **Hallway** 

Bedroom One 14' 2" x 8' 11" ( 4.32m x 2.72m ) Bedroom Two 6' 9" x 9' 8" ( 2.06m x 2.95m ) Bathroom