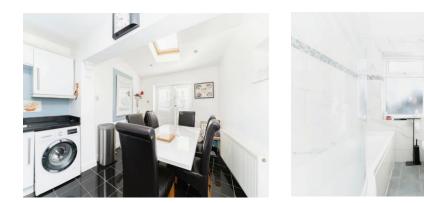

## Halsbury Road East NORTHOLT UB5 4PY

**Property Description** 

The property consists of a spacious reception room with stairs to the first floor landing. Door to the rear of the reception room leads into the spacious kitchen with dining room area with french doors providing access to the garden. The fully fitted kitchen has matching wall and base units, gas hob with extractor fan, double stainless steal sink and built in oven and microwave. a fully tiled bathroom with a bath tub with shower screen and unit, counter top hand basin with wall mounted taps, WC and led light mirror. Double bedroom with storage cupboard and two front aspect windows allowing in plenty of natural light. and a single bedroom currently being used as an office. Additional benefits include off street parking to the front and a rear garden.

## **Reception Room**

14' 2" x 16' 3" ( 4.32m x 4.95m ) **Kitchen** 13' 6" x 9' 6" ( 4.11m x 2.90m ) **Dining Room** 7' 8" x 9' 6" ( 2.34m x 2.90m ) **Hallway** 

Bedroom One 14' 2" x 8' 11" ( 4.32m x 2.72m ) Bedroom Two 6' 9" x 9' 8" ( 2.06m x 2.95m ) Bathroom