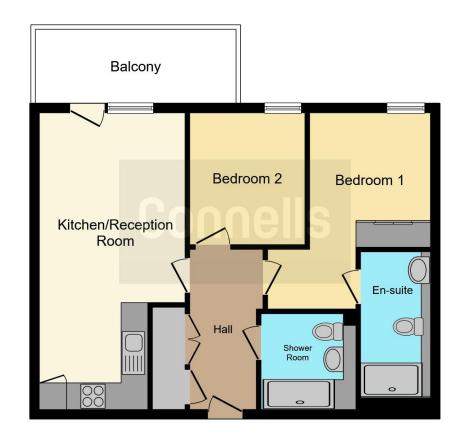

#### **Entrance Hall**

Kitchen / Reception Room 10' 7" x 22' 3" ( 3.23m x 6.78m ) Balcony

**Bedroom One** 8' 9" x 14' 5" ( 2.67m x 4.39m ) **En Suite** 

**Bedroom Two** 8' 5" x 9' 7" ( 2.57m x 2.92m ) **Bathroom** 

This floorplan is for illustrative purposes only and is not drawn to scale. Measurements, floor-areas, openings and orientations are approximate. They should not be relied upon for any purpose and do not form any part of an agreement. No liability is taken for any error or mis-statement. All parties must rely on their own inspections.