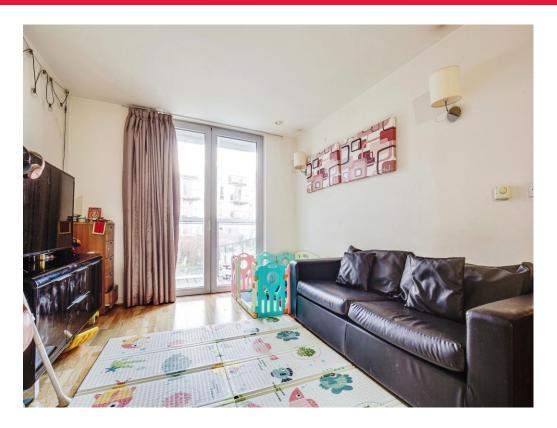

#### **Entrance Hall**

Kitchen / Reception Room 10' 7" x 22' 3" ( 3.23m x 6.78m ) Balcony

**Bedroom One** 8' 9" x 14' 5" ( 2.67m x 4.39m ) **En Suite** 

**Bedroom Two** 8' 5" x 9' 7" ( 2.57m x 2.92m ) **Bathroom** 