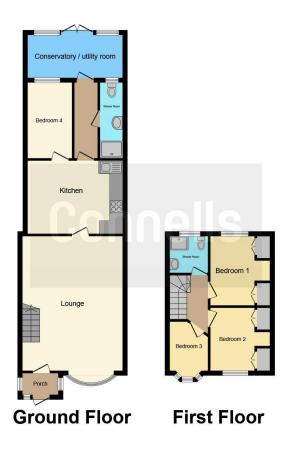

## Porch

Lounge 15' 1" x 20' 3" ( 4.60m x 6.17m ) Kitchen 14' 3" x 11' ( 4.34m x 3.35m ) Shower Room

Utility Room 6' 7" x 10' 4" ( 2.01m x 3.15m ) Conservatory 15' 1" x 6' 5" ( 4.60m x 1.96m ) Landing

Bedroom One 9' x 10' 5" ( 2.74m x 3.17m ) Shower Room

Bedroom Two 8' 8" x 9' 7" ( 2.64m x 2.92m ) Bedroom Three 6' x 7' 6" ( 1.83m x 2.29m )

This floorplan is for illustrative purposes only and is not drawn to scale. Measurements, floor-areas, openings and orientations are approximate. They should not be relied upon for any purpose and do not form any part of an agreement. No liability is taken for any error or mis-statement. All parties must rely on their own inspections.