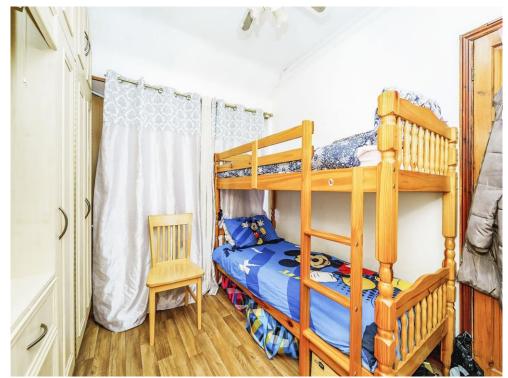

## Porch

Lounge 15' 1" x 20' 3" ( 4.60m x 6.17m ) Kitchen 14' 3" x 11' ( 4.34m x 3.35m ) Shower Room

Utility Room 6' 7" x 10' 4" ( 2.01m x 3.15m ) Conservatory 15' 1" x 6' 5" ( 4.60m x 1.96m ) Landing

Bedroom One 9' x 10' 5" ( 2.74m x 3.17m ) Shower Room