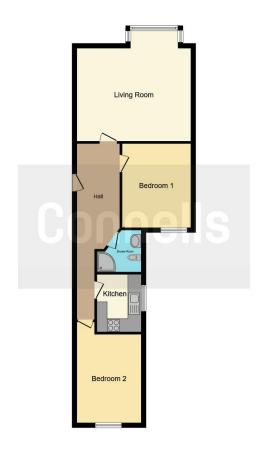

## **Living Room**

16' 7" x 13' 7" ( 5.05m x 4.14m )

# Hall

## **Bedroom One**

10' 1" x 12' 4" ( 3.07m x 3.76m )

#### **Bathroom**

#### Kitchen

6' 5" x 8' 5" ( 1.96m x 2.57m )

#### **Bedroom Two**

9' 5" x 12' 8" ( 2.87m x 3.86m )

Residential Sales & Lettings | Mortgage Services | Conveyancing | Surveyors | Land & New Homes

This floorplan is for illustrative purposes only and is not drawn to scale. Measurements, floor-areas, openings and orientations are approximate. They should not be relied upon for any purpose and do not form any part of an agreement. No liability is taken for any error or mis-statement. All parties must rely on their own inspections.