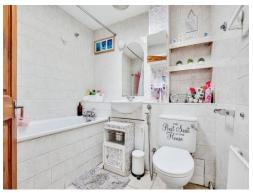

#### Kitchen

9' 6" x 9' 1" ( 2.90m x 2.77m ) **Reception Room** 12' 6" x 18' ( 3.81m x 5.49m ) **Bedroom One** 

13' 1" x 8' 4" ( 3.99m x 2.54m ) **Bathroom** 