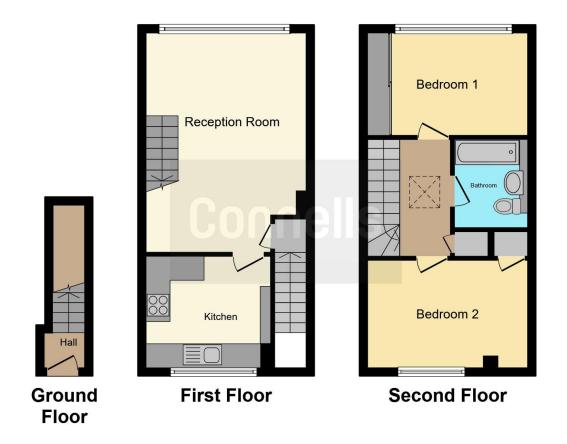

The property is on the first floor spread over two floors accessed via stairs within the flat.

The first floor of the property has a large living room with views to the communal garden area and a fully fitted kitchen. The second floor of the property comprises of two double bedrooms and a bathroom.

### **Entrance Hall**

#### Kitchen

9' 6" x 9' 1" ( 2.90m x 2.77m ) **Reception Room** 12' 6" x 18' ( 3.81m x 5.49m ) **Bedroom One** 

13' 1" x 8' 4" ( 3.99m x 2.54m ) **Bathroom** 

## **Bedroom Two**

12' 7" x 8' 8" ( 3.84m x 2.64m )

This floorplan is for illustrative purposes only and is not drawn to scale. Measurements, floor-areas, openings and orientations are approximate. They should not be relied upon for any purpose and do not form any part of an agreement. No liability is taken for any error or mis-statement. All parties must rely on their own inspections.