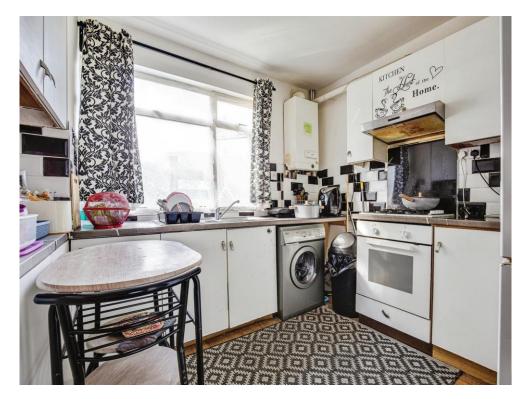

The property is on the first floor spread over two floors accessed via stairs within the flat.

The first floor of the property has a large living room with views to the communal garden area and a fully fitted kitchen. The second floor of the property comprises of two double bedrooms and a bathroom.

The property has gas central heating, double glazing and laminate flooring.

This would make an ideal property for first time buyers or investors.

Viewings are highly recommended,.

#### Kitchen

9' 6" x 9' 1" ( 2.90m x 2.77m ) **Reception Room** 12' 6" x 18' ( 3.81m x 5.49m ) **Bedroom One** 

13' 1" x 8' 4" ( 3.99m x 2.54m ) **Bathroom** 