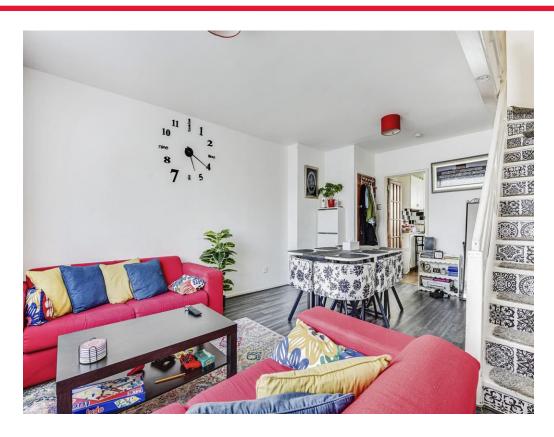

The property is on the first floor spread over two floors accessed via stairs within the flat.

The first floor of the property has a large living room with views to the communal garden area and a fully fitted kitchen. The second floor of the property comprises of two double bedrooms and a bathroom.

The property has gas central heating, double glazing and laminate flooring.

This would make an ideal property for first time buyers or investors.

Viewings are highly recommended,.