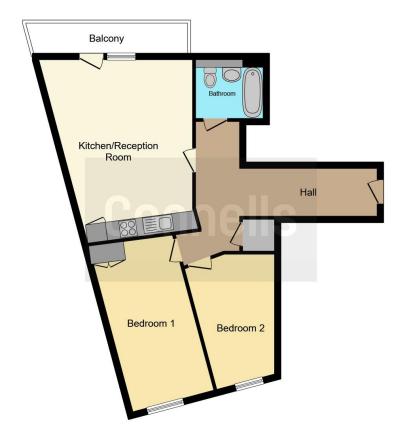

#### **Entrance Hall**

## Kitchen / Reception Room

17' x 22' 3" ( 5.18m x 6.78m )

## **Balcony**

#### **Bathroom**

#### **Bedroom One**

8' 9" x 16' 8" ( 2.67m x 5.08m )

#### **Bedroom Two**

10' 7" x 10' 2" ( 3.23m x 3.10m )

This floorplan is for illustrative purposes only and is not drawn to scale. Measurements, floor-areas, openings and orientations are approximate. They should not be relied upon for any purpose and do not form any part of an agreement. No liability is taken for any error or mis-statement. All parties must rely on their own inspections.