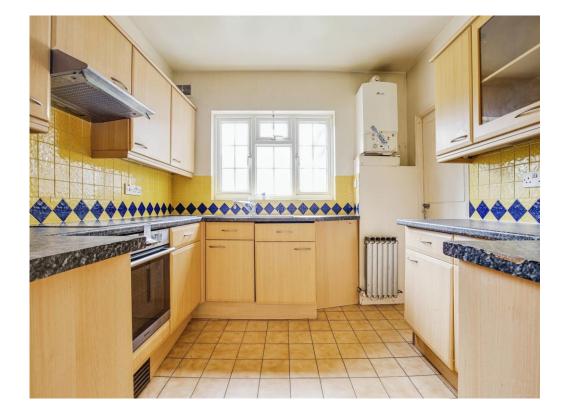

## Kitchen 7' 7" x 9' 10" ( 2.31m x 3.00m ) Living Room

11' 10" x 13' 11" ( 3.61m x 4.24m ) Bedroom One 15' 3" x 10' 9" ( 4.65m x 3.28m ) Bedroom Two 9' 7" x 10' 10" ( 2.92m x 3.30m ) Bathroom

Residential Sales & Lettings | Mortgage Services | Conveyancing | Surveyors | Land & New Homes