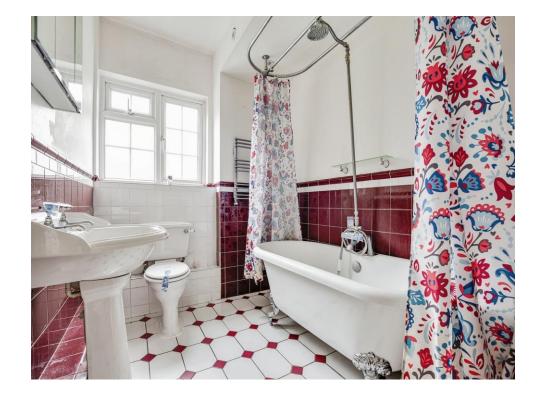

## Kitchen 7' 7" x 9' 10" ( 2.31m x 3.00m ) Living Room

11' 10" x 13' 11" ( 3.61m x 4.24m ) Bedroom One 15' 3" x 10' 9" ( 4.65m x 3.28m ) Bedroom Two 9' 7" x 10' 10" ( 2.92m x 3.30m ) Bathroom

Residential Sales & Lettings | Mortgage Services | Conveyancing | Surveyors | Land & New Homes