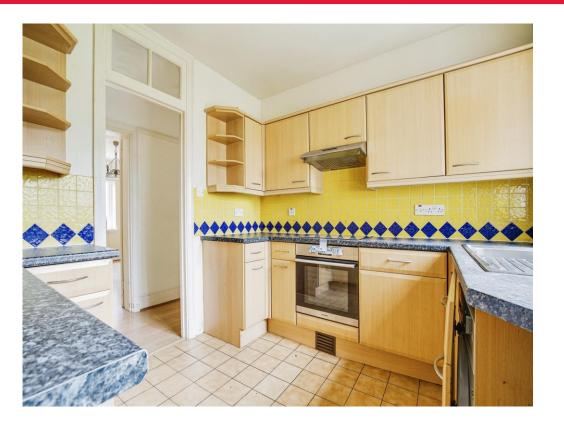

## Kitchen 7' 7" x 9' 10" ( 2.31m x 3.00m ) Living Room

11' 10" x 13' 11" ( 3.61m x 4.24m ) Bedroom One 15' 3" x 10' 9" ( 4.65m x 3.28m ) Bedroom Two 9' 7" x 10' 10" ( 2.92m x 3.30m ) Bathroom

Residential Sales & Lettings | Mortgage Services | Conveyancing | Surveyors | Land & New Homes