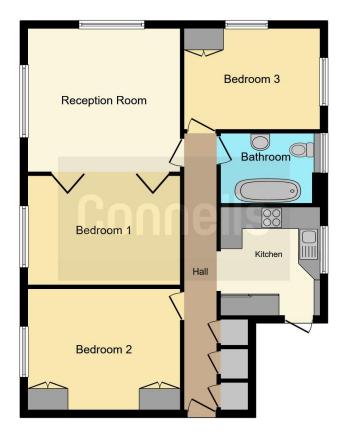

Connells are pleased to offer to the market this second floor flat within a mansion style development centered around tennis courts and set within an attractive wooded area.

The property comprises of a spacious lounge, two bedrooms, dining room or third bedroom, kitchen and bathroom.

## Kitchen 7' 7" x 9' 10" ( 2.31m x 3.00m ) Living Room

11' 10" x 13' 11" ( 3.61m x 4.24m ) Bedroom One 15' 3" x 10' 9" ( 4.65m x 3.28m ) Bedroom Two 9' 7" x 10' 10" ( 2.92m x 3.30m ) Bathroom

Residential Sales & Lettings | Mortgage Services | Conveyancing | Surveyors | Land & New Homes