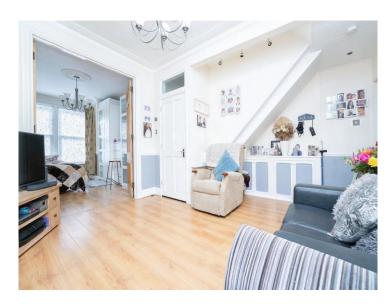

### Vaughan Road HARROW HA1 4EE

Lounge 12' 9" x 11' 7" ( 3.89m x 3.53m ) Window

Dining Room 12' 8" x 15' 4" ( 3.86m x 4.67m ) Kitchen 12' 2" x 10' 8" ( 3.71m x 3.25m ) wall and base units, sink, window, work surface, extractor