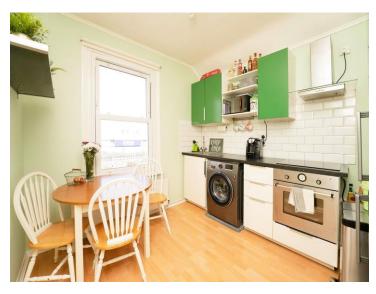

### Vaughan Road HARROW HA1 4EE

Lounge 12' 9" x 11' 7" ( 3.89m x 3.53m ) Window

Dining Room 12' 8" x 15' 4" ( 3.86m x 4.67m ) Kitchen 12' 2" x 10' 8" ( 3.71m x 3.25m ) wall and base units, sink, window, work surface, extractor