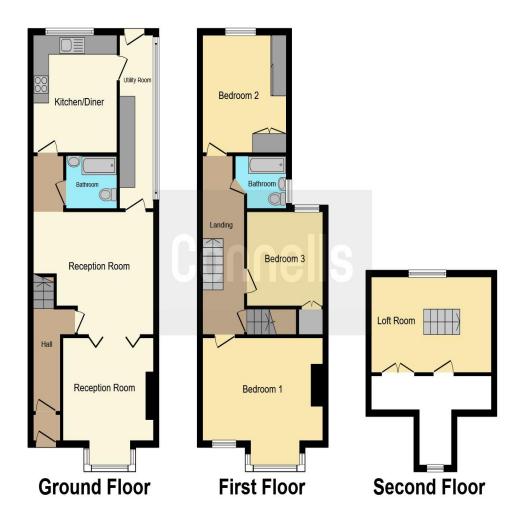

### Vaughan Road HARROW HA1 4EE

Lounge 12' 9" x 11' 7" ( 3.89m x 3.53m ) Window

Dining Room 12' 8" x 15' 4" ( 3.86m x 4.67m ) Kitchen 12' 2" x 10' 8" ( 3.71m x 3.25m ) wall and base units, sink, window, work surface, extractor

### **Utility Room**

work surface

**Bedroom 1** 14' x 15' 1" ( 4.27m x 4.60m ) bay windows, radiator

Bedroom 2 8' 8" x 9' 9" ( 2.64m x 2.97m ) windows, radiator, built in wardrobe and storage above.

#### Bedroom 3

11' 9" x 9' 8" ( 3.58m x 2.95m ) windows, radiator, water tank

Loft Room 14' 3" x 9' 7" ( 4.34m x 2.92m ) Bathroom

Bath, sink, WC, radiator and extractor fan

**Shower Room** 

Shower, WC, sink, radiator and extractor fan

This floorplan is for illustrative purposes only and is not drawn to scale. Measurements, floor-areas, openings and orientations are approximate. They should not be relied upon for any purpose and do not form any part of an agreement. No liability is taken for any error or mis-statement. All parties must rely on their own inspections.