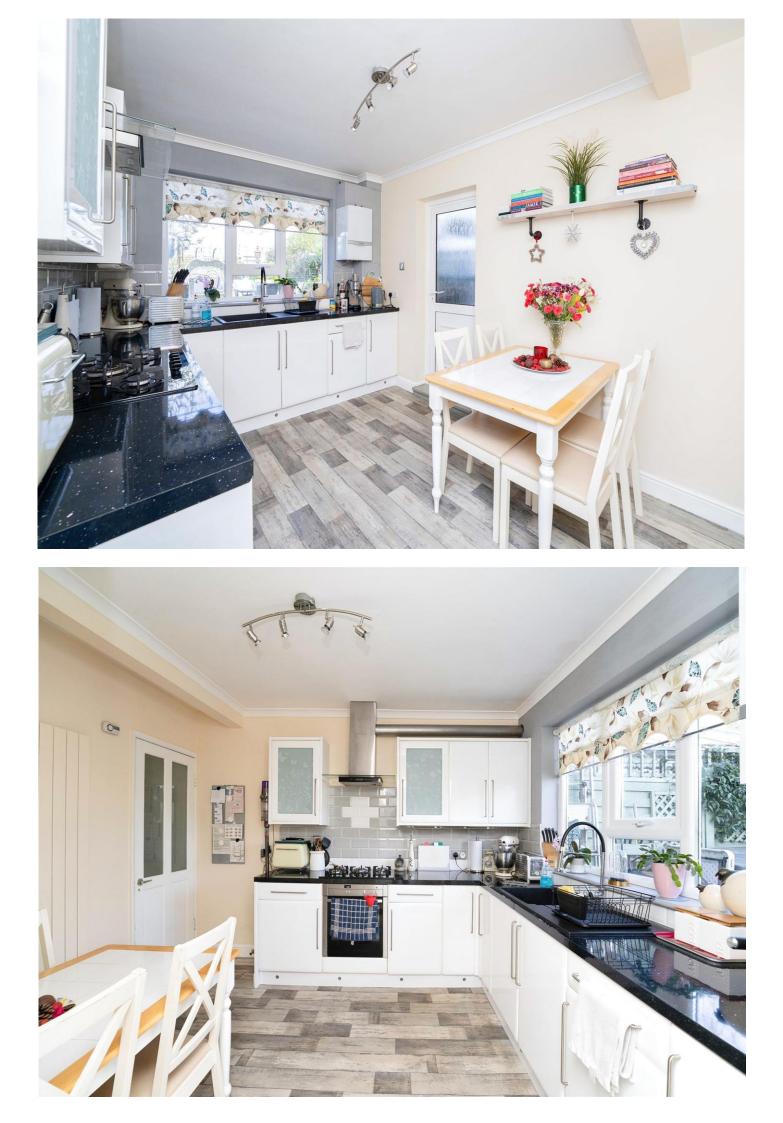

### Vaughan Road HARROW HA1 4EE

Lounge 12' 9" x 11' 7" ( 3.89m x 3.53m ) Window

Dining Room 12' 8" x 15' 4" ( 3.86m x 4.67m ) Kitchen 12' 2" x 10' 8" ( 3.71m x 3.25m ) wall and base units, sink, window, work surface, extractor

### **Utility Room**

work surface

**Bedroom 1** 14' x 15' 1" ( 4.27m x 4.60m ) bay windows, radiator

Bedroom 2 8' 8" x 9' 9" ( 2.64m x 2.97m ) windows, radiator, built in wardrobe and storage above.