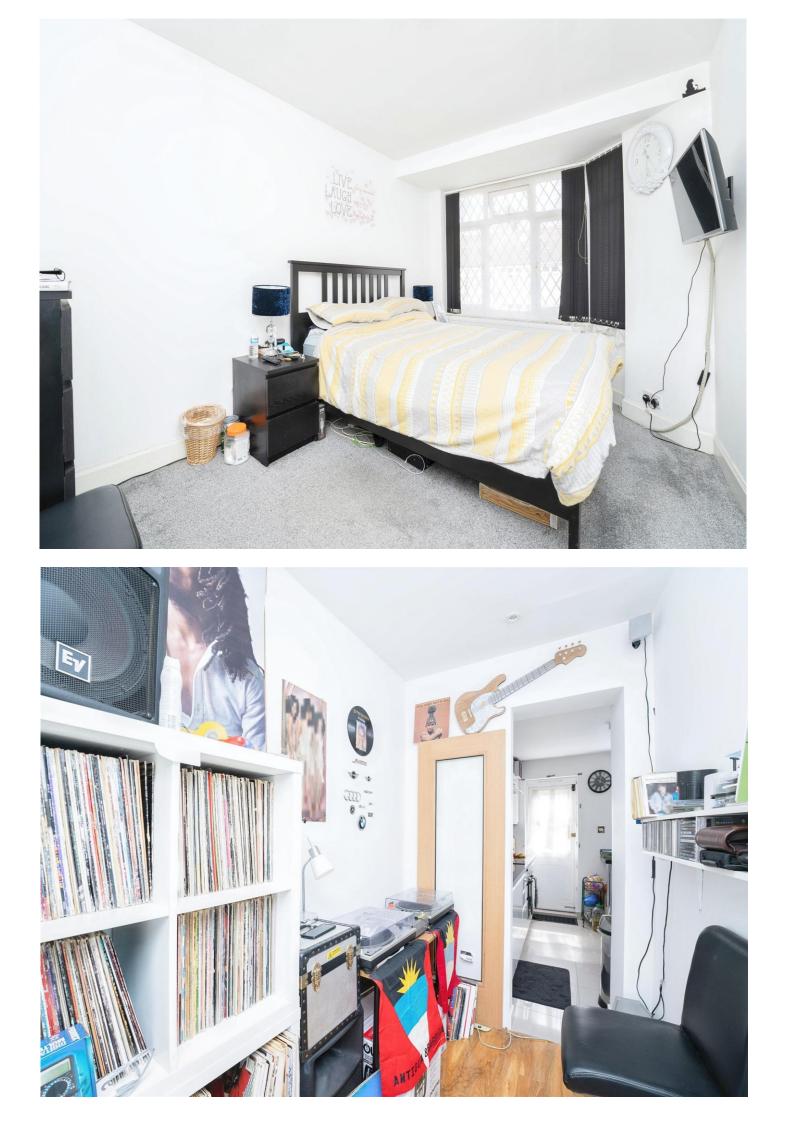

#### **Bedroom 1**

14' 9" x 9' 1" ( 4.50m x 2.77m ) bay window, radiator

#### Bedroom 2

10' 9" x 10' 1" ( 3.28m x 3.07m ) window, radiator

#### Bedroom 3

6' 7" x 6' 4" ( 2.01m x 1.93m ) window, radiator