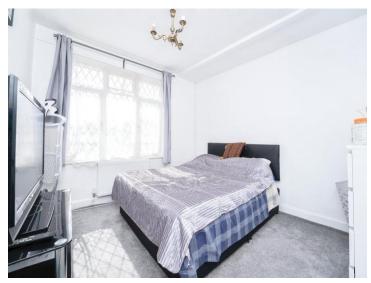

#### **Bedroom 1**

14' 9" x 9' 1" ( 4.50m x 2.77m ) bay window, radiator

#### Bedroom 2

10' 9" x 10' 1" ( 3.28m x 3.07m ) window, radiator