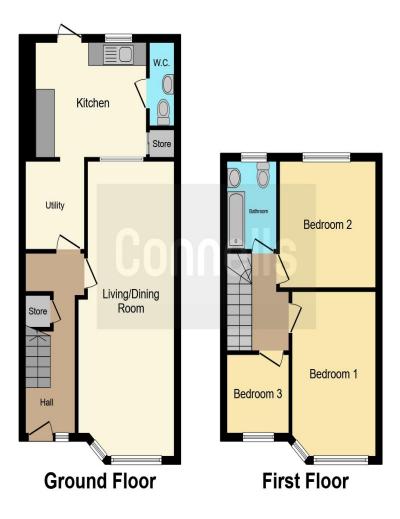

#### Lounge

26' 9" x 10' 5" ( 8.15m x 3.17m ) TV, radiator

#### **Kitchen**

9' 9" x 11' 5" ( $2.97m\ x\ 3.48m$ ) wall/base units, window, door to garden, electric hob/oven, fridge freezer

#### Cloakroom

 $5^{\prime}$  6" x 7' 6" ( 1.68m x 2.29m ) WC, sink, plumbing for shower

#### **Bedroom 1**

14' 9" x 9' 1" ( 4.50m x 2.77m ) bay window, radiator

#### Bedroom 2

10' 9" x 10' 1" ( 3.28m x 3.07m ) window, radiator

#### Bedroom 3

6' 7" x 6' 4" ( 2.01m x 1.93m ) window, radiator

#### Bathroom

radiator, vanity unit, WC, shower, bath, mixer taps

This floorplan is for illustrative purposes only and is not drawn to scale. Measurements, floor-areas, openings and orientations are approximate. They should not be relied upon for any purpose and do not form any part of an agreement. No liability is taken for any error or mis-statement. All parties must rely on their own inspections.