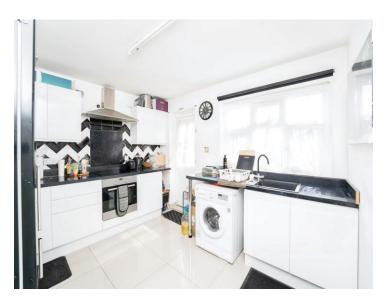

#### **Kitchen**

9' 9" x 11' 5" ( $2.97m\ x\ 3.48m$ ) wall/base units, window, door to garden, electric hob/oven, fridge freezer