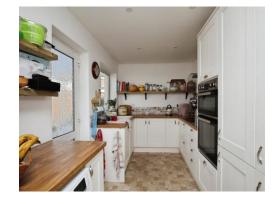

#### Kitchen

15' 11" x 7' 11" (4.85m x 2.41m)

A range of wall / base mounted units in white with wood effect work surfaces, white sink with mixer taps, induction hob, extractor, tower double oven cooker and door to conservatory.