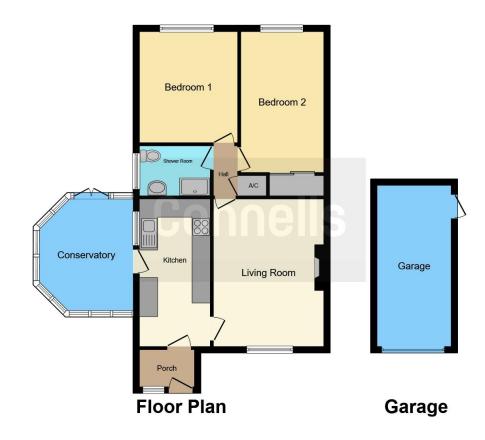

# **Property Description**

Ideally situated on a large corner plot is this semi-detached 2-bedroom bungalow. The well-planned accommodation comprises entrance porch leading to the spacious lounge with attractive fireplace and surround, kitchen with ample storage and adjacent conservatory with French doors opening onto the garden. Two double bedrooms and bathroom/shower room further compliment the property. Externally there are generous gardens to the front and rear requiring little maintenance and a garage with driveway offering ample parking.

## Porch

#### Kitchen

15' 11" x 7' 11" (4.85m x 2.41m)

A range of wall / base mounted units in white with wood effect work surfaces, white sink with mixer taps, induction hob, extractor, tower double oven cooker and door to conservatory.

## Lounge

16' 5" x 12' 4" (5.00m x 3.76m)

#### **Bedroom One**

15' 5" x 9' 2" (4.70m x 2.79m)

#### **Bedroom Two**

12' 2" x 11' 3" (3.71m x 3.43m)

#### **Bathroom**

3-piece bathroom suite with generous shower cubicle.

# Conservatory

11' 2" x 9' 6" (3.40m x 2.90m)

# Garage

17' 3" x 8' 4" (5.26m x 2.54m)

#### Outside

Well established low maintenance gardens to the front and rear of the property. Garage with driveway offering ample parking for multiple vehicles.

Residential Sales & Lettings | Mortgage Services | Conveyancing | Surveyors | Land & New Homes

This floor plan is for illustrative purposes only. It is not drawn to scale. Any measurements, floor areas (including any total floor area), openings and orientation are approximate. No details are guaranteed, they cannot be relied upon for any purpose and they do not form part of any agreement. No liability is taken for any error, omission or misstatement. A party must rely upon its own inspection(s). Powered by www.focalagent.com