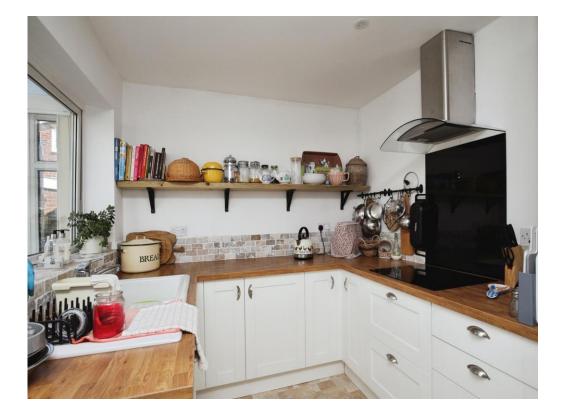

#### Kitchen

15' 11" x 7' 11" (4.85m x 2.41m)

A range of wall / base mounted units in white with wood effect work surfaces, white sink with mixer taps, induction hob, extractor, tower double oven cooker and door to conservatory.