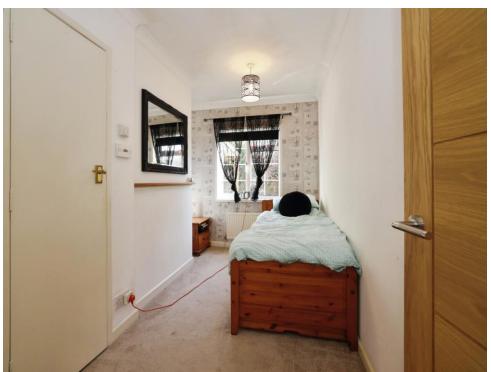

## **Bedroom One**

12' 1" x 10' 1" (3.68m x 3.07m)

## **Bedroom Two**

12' 5" x 8' 4" (3.78m x 2.54m)

#### **Bedroom Three**

9' x 9' (2.74m x 2.74m)