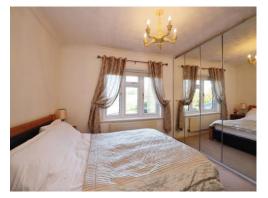

## **Bedroom One**

12' 1" x 10' 1" (3.68m x 3.07m)

## **Bedroom Two**

12' 5" x 8' 4" (3.78m x 2.54m)

#### **Bedroom Three**

9' x 9' (2.74m x 2.74m)