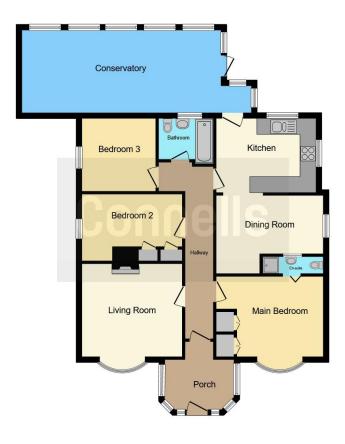

#### Accommodation

## Lounge

11' 7" x 12' 7" (3.53m x 3.84m)

# **Dining Room**

12' 10" x 9' 6" (3.91m x 2.90m)

# Conservatory

25' x 10' 1" (7.62m x 3.07m)

## **Bedroom One**

12' 1" x 10' 1" (3.68m x 3.07m)

## **Bedroom Two**

12' 5" x 8' 4" (3.78m x 2.54m)

#### **Bedroom Three**

9' x 9' (2.74m x 2.74m)

#### **Bathroom**

3-piece bathroom suite.

## Outside

The property boasts generous gardens to the front and rear.

Residential Sales & Lettings | Mortgage Services | Conveyancing | Surveyors | Land & New Homes

This floor plan is for illustrative purposes only. It is not drawn to scale. Any measurements, floor areas (including any total floor area), openings and orientation are approximate. No details are guaranteed, they cannot be relied upon for any purpose and they do not form part of any agreement. No liability is taken for any error, omission or misstatement. A party must rely upon its own inspection(s). Powered by www.focalagent.com