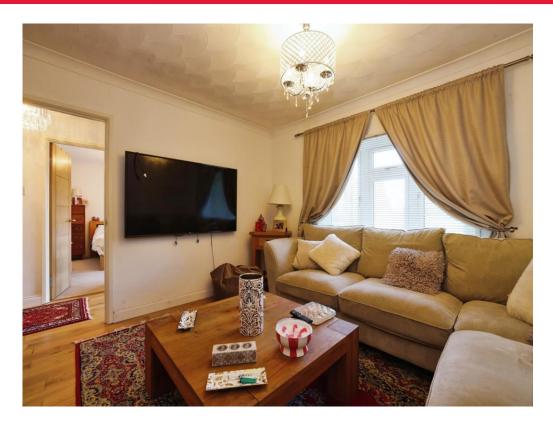

## Lounge

11' 7" x 12' 7" (3.53m x 3.84m)

This property comprises of two reception rooms providing space for entertainment and comfortable home living, 3 spacious bedrooms with an ensuite to the principal bedroom and a modern family bathroom for the convenience of bedroom 2 and 3. Enjoy the benefit of a car port along with additional garage space for storage or hobbies as well as driveway offering plenty of parking for multiple vehicles. A well-maintained front garden enhances the curb appeal of the property whilst to the rear of the property you step into a large garden space, perfect for entertaining or family gatherings, complete with beautiful views of the fields and local farm.