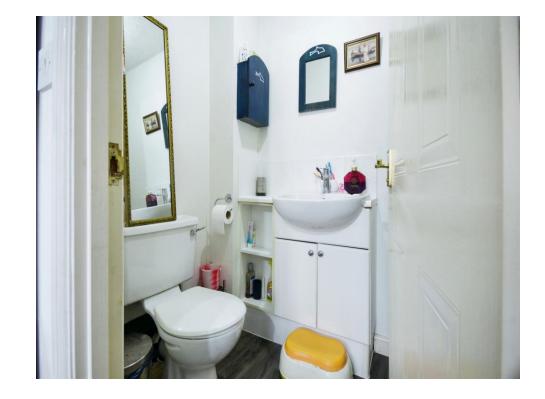

# Bathroom

3-piece bathroom suite with vanity sink, extractor and double glazed window.