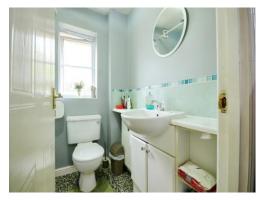

# Bathroom

3-piece bathroom suite with vanity sink, extractor and double glazed window.