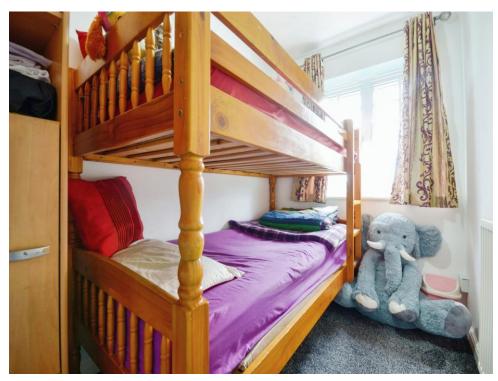

# **Bedroom Two**

10' 6" x 8' (3.20m x 2.44m)

**Bedroom Three** 5' 8" x 8' 8" (1.73m x 2.64m)