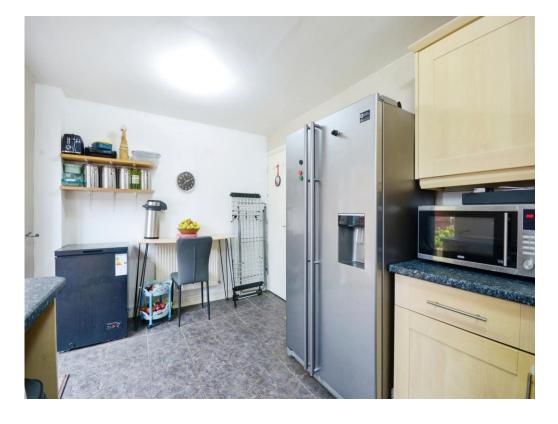

## **Kitchen / Dining Room**

14' 6" x 9' (4.42m x 2.74m) A range of wall / base mounted units, gas hob, fan assisted oven, extractor, plumbing for dishwasher and washing machine and under stairs storage.