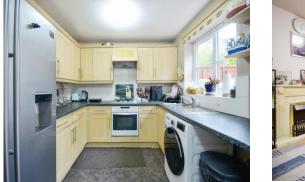

## **Kitchen / Dining Room**

14' 6" x 9' (4.42m x 2.74m) A range of wall / base mounted units, gas hob, fan assisted oven, extractor, plumbing for dishwasher and washing machine and under stairs storage.