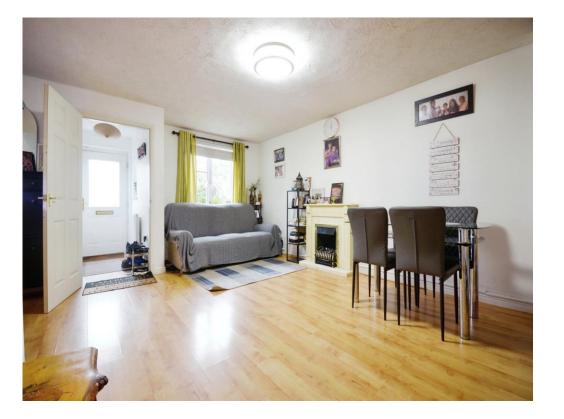

#### Cloakroom

2-piece bathroom suite.

Lounge 17' 6" x 14' 6" (5.33m x 4.42m) Fireplace with electric fire.