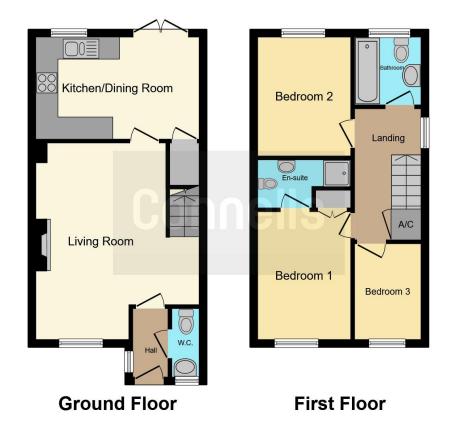

# Accommodation

#### Cloakroom

2-piece bathroom suite.

Lounge 17' 6" x 14' 6" (5.33m x 4.42m) Fireplace with electric fire.

## **Kitchen / Dining Room**

14' 6" x 9' (4.42m x 2.74m) A range of wall / base mounted units, gas hob, fan assisted oven, extractor, plumbing for dishwasher and washing machine and under stairs storage.

# **Bedroom One**

11' 6" x 8' 5" (3.51m x 2.57m) Double glazed window to the front elevation and radiator.

## Ensuite

3-piece bathroom suite including shower and extractor fan.

# **Bedroom Two**

10' 6" x 8' (3.20m x 2.44m)

**Bedroom Three** 5' 8" x 8' 8" (1.73m x 2.64m)

# Bathroom

3-piece bathroom suite with vanity sink, extractor and double glazed window.

## Outside

The property has allocated parking to the front, with a good secluded sized rear garden.

Residential Sales & Lettings | Mortgage Services | Conveyancing | Surveyors | Land & New Homes

To view this property please contact Connells on