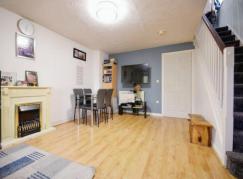

#### Cloakroom

2-piece bathroom suite.

Lounge 17' 6" x 14' 6" (5.33m x 4.42m) Fireplace with electric fire.