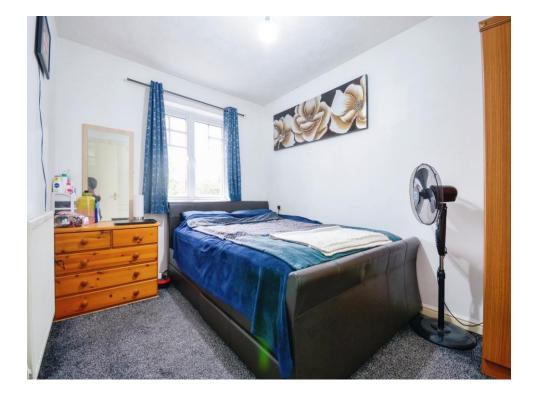

# **Bedroom One**

11' 6" x 8' 5" (3.51m x 2.57m) Double glazed window to the front elevation and radiator.