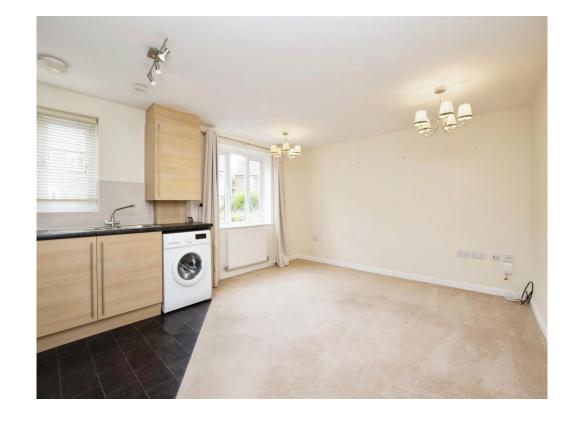

# **Living Room**

16' 8" x 13' (5.08m x 3.96m) Front aspect, size incorporates...

## Kitchen Area

Comprising a single drainer sink unit with a range of wall and base units with worktops over, built in oven with concealed hood over, appliance space, front aspect.