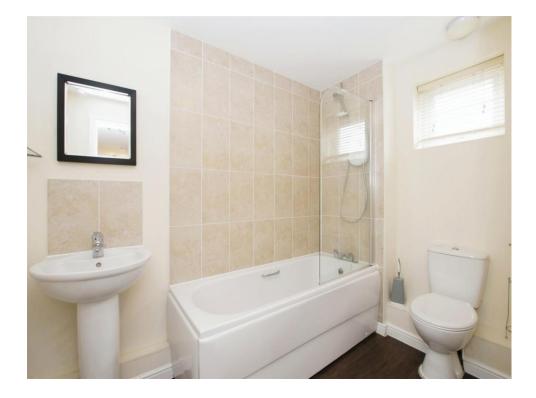

## **Bathroom**

Comprising a panel enclosed bath with built in shower and glass screen, pedestal wash hand basin, and WC.