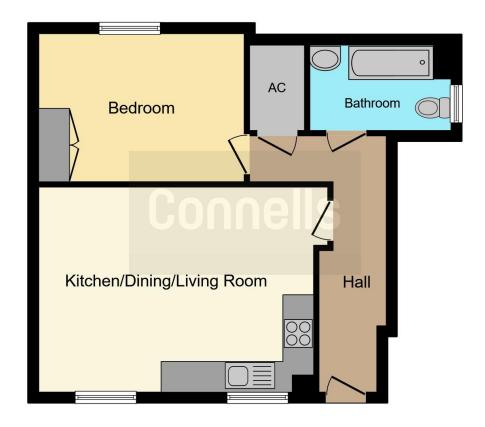

## **Entrance Hall**

Doors to rooms, walk-in storage cupboard measuring 6' x 3' 5".

# **Living Room**

16' 8" x 13' (5.08m x 3.96m) Front aspect, size incorporates...

## Kitchen Area

Comprising a single drainer sink unit with a range of wall and base units with worktops over, built in oven with concealed hood over, appliance space, front aspect.

#### **Bedroom**

13' 6" x 9' 5" ( 4.11m x 2.87m )

Size incorporates a built in double wardrobe, rear aspect.

## **Bathroom**

Comprising a panel enclosed bath with built in shower and glass screen, pedestal wash hand basin, and WC.

#### **Private Rear Garden**

A private low maintenance garden which is enclosed and accessed by the gate to the side.