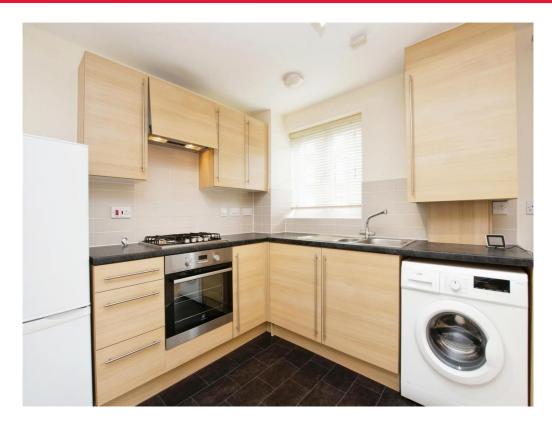

## Kitchen Area

Comprising a single drainer sink unit with a range of wall and base units with worktops over, built in oven with concealed hood over, appliance space, front aspect.