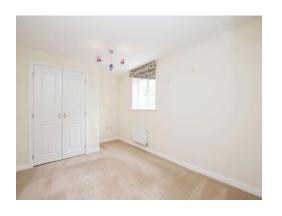

#### **Bedroom**

13' 6" x 9' 5" ( 4.11m x 2.87m )

Size incorporates a built in double wardrobe, rear aspect.