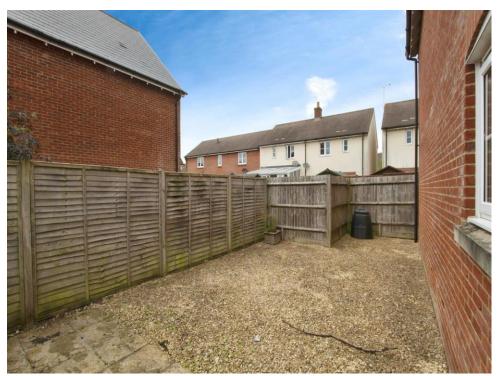

#### **Private Rear Garden**

A private low maintenance garden which is enclosed and accessed by the gate to the side.