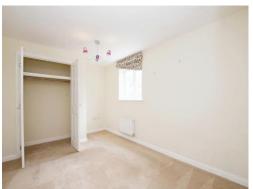

#### **Bedroom**

13' 6" x 9' 5" ( 4.11m x 2.87m )

Size incorporates a built in double wardrobe, rear aspect.