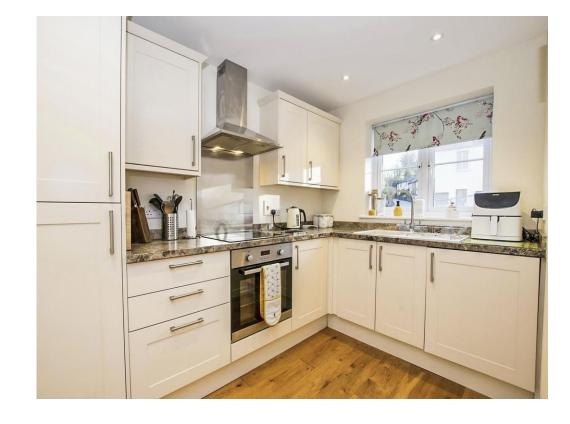

# Kitchen/ Dining Room

16' 3" x 7' (4.95m x 2.13m)

Comprising a single drainer sink unit, range of stylish wall and base units with work surfaces over, built in oven with inset hob and steel hood over, built in and concealed fridge and freezer, built in and concealed washing machine, solid wood floor, downlighter spots, front aspect.

# **Dining Area**

Wood floor with underfloor heating, downlighter spots.