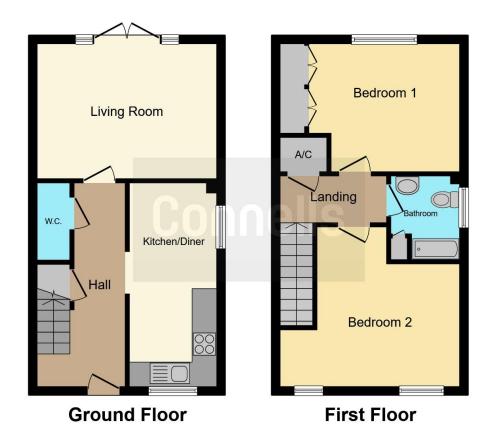

#### **Entrance Hall**

Solid wood floor, stairs to first floor landing, doors to lounge, kitchen/breakfast room and cloakroom, understairs cupboard.

#### Cloakroom

Comprising a pedestal wash hand basin and WC. downlighter spot.

## Lounge

14' 3" x 11' 7" ( 4.34m x 3.53m )

French doors to rear garden, downlighter spots.

# Kitchen/ Dining Room

16' 3" x 7' (4.95m x 2.13m)

Comprising a single drainer sink unit, range of stylish wall and base units with work surfaces over, built in oven with inset hob and steel hood over, built in and concealed fridge and freezer, built in and concealed washing machine, solid wood floor, downlighter spots, front aspect.

# **Dining Area**

Wood floor with underfloor heating, downlighter spots.

## Landing

Built in airing cupboard, access to loft space, downlighter spot.

### **Bedroom One**

14' 3" x 10' 3" ( 4.34m x 3.12m )

Rear aspect.

#### **Bedroom Two**

14' 3" x 10' 3" ( 4.34m x 3.12m )

Size incorporates stylish fitted wardrobe.

### **Bathroom**

Comprising a panel enclosed bath with shower over and glass screen, WC, pedestal wash hand basin, tiled walls, heated towel rail,

# **Double Length Driveway**

Residential Sales & Lettings | Mortgage Services | Conveyancing | Surveyors | Land & New Homes

This floorplan is for illustrative purposes only and is not drawn to scale. Measurements, floor-areas, openings and orientations are approximate. They should not be relied upon for any purpose and do not form any part of an agreement. No liability is taken for any error or mis-statement. All parties must rely on their own inspections.