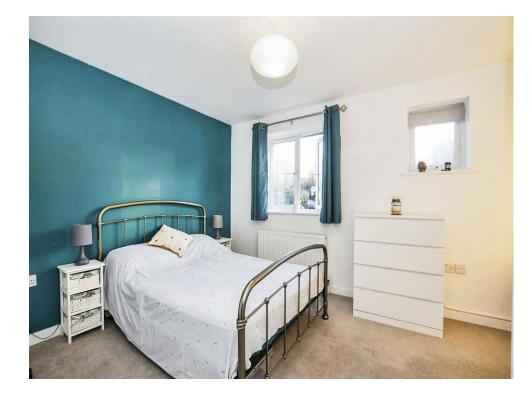

### **Bedroom One**

14' 3" x 10' 3" ( 4.34m x 3.12m )

Rear aspect.

#### **Bedroom Two**

14' 3" x 10' 3" ( 4.34m x 3.12m )

Size incorporates stylish fitted wardrobe.