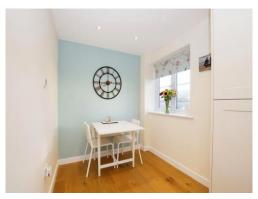

# Kitchen/ Dining Room

16' 3" x 7' (4.95m x 2.13m)

Comprising a single drainer sink unit, range of stylish wall and base units with work surfaces over, built in oven with inset hob and steel hood over, built in and concealed fridge and freezer, built in and concealed washing machine, solid wood floor, downlighter spots, front aspect.

# **Dining Area**

Wood floor with underfloor heating, downlighter spots.