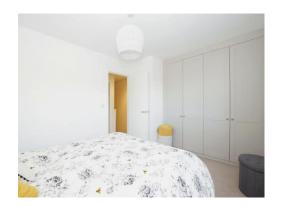

#### **Bedroom Two**

14' 3" x 10' 3" ( 4.34m x 3.12m )

Size incorporates stylish fitted wardrobe.