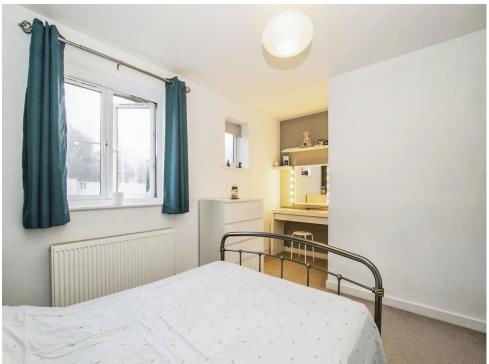

### **Bedroom One**

14' 3" x 10' 3" ( 4.34m x 3.12m )

Rear aspect.

#### **Bedroom Two**

14' 3" x 10' 3" ( 4.34m x 3.12m )

Size incorporates stylish fitted wardrobe.