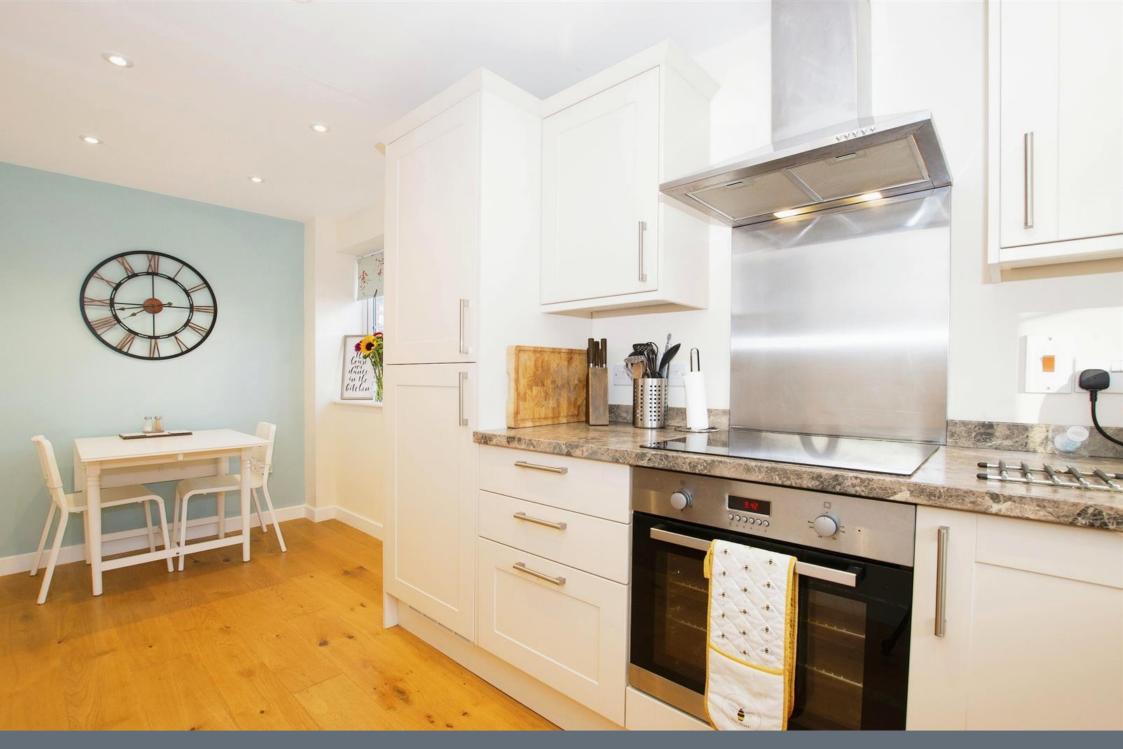

# Kitchen/ Dining Room

16' 3" x 7' (4.95m x 2.13m)

Comprising a single drainer sink unit, range of stylish wall and base units with work surfaces over, built in oven with inset hob and steel hood over, built in and concealed fridge and freezer, built in and concealed washing machine, solid wood floor, downlighter spots, front aspect.

# **Dining Area**

Wood floor with underfloor heating, downlighter spots.