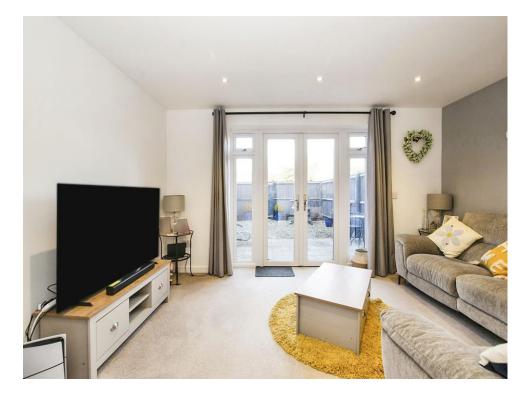

## Lounge

14' 3" x 11' 7" ( 4.34m x 3.53m )

French doors to rear garden, downlighter spots.