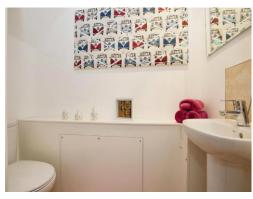

#### Cloakroom

Comprising a pedestal wash hand basin and WC. downlighter spot.

### **Bathroom**

Comprising a panel enclosed bath with shower over and glass screen, WC, pedestal wash hand basin, tiled walls, heated towel rail,