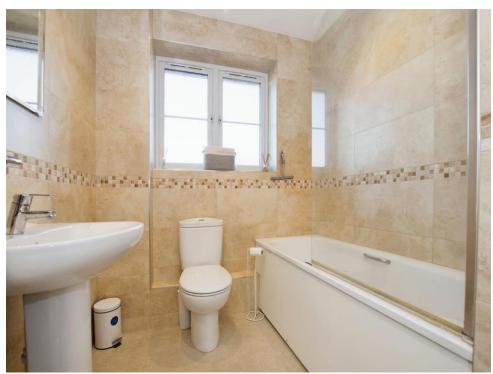

### **Bathroom**

Comprising a panel enclosed bath with shower over and glass screen, WC, pedestal wash hand basin, tiled walls, heated towel rail,