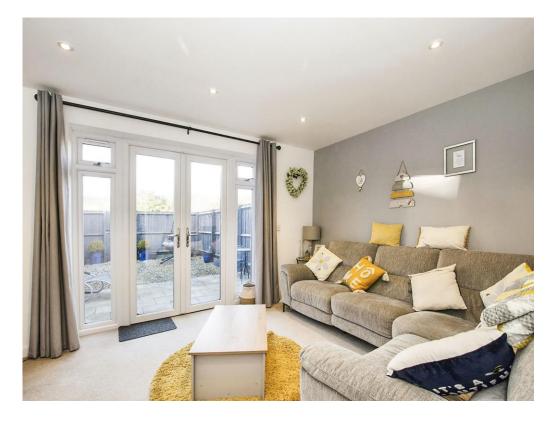

## Lounge

14' 3" x 11' 7" ( 4.34m x 3.53m )

French doors to rear garden, downlighter spots.