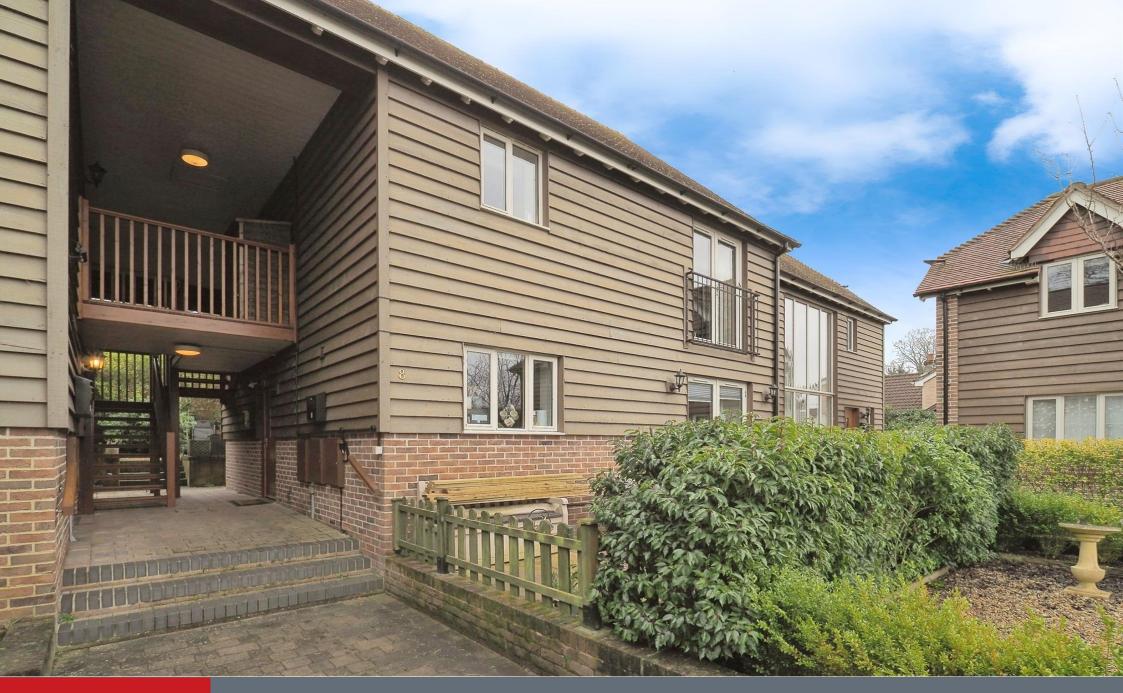

# **Covered Stairway To..**

### **Living Room**

20' x 11' 2" ( 6.10m x 3.40m )

French doors with Juliette balcony offering lovely views over the development with the original schoolhouse with hills beyond, stripped wood style floor, downlighter spots.

#### Outside

#### **Private Rear Garden**

A small and cottage style garden being laid to lawn with well-established borders.

#### Private Car Barn

With further visitor parking bays.

Residential Sales & Lettings | Mortgage Services | Conveyancing | Surveyors | Land & New Homes

This floor plan is for illustrative purposes only. It is not drawn to scale. Any measurements, floor areas (including any total floor area), openings and orientation are approximate. No details are guaranteed, they cannot be relied upon for any purpose and they do not form part of any agreement. No liability is taken for any error, omission or misstatement. A party must rely upon its own inspection(s). Powered by www.focalagent.com