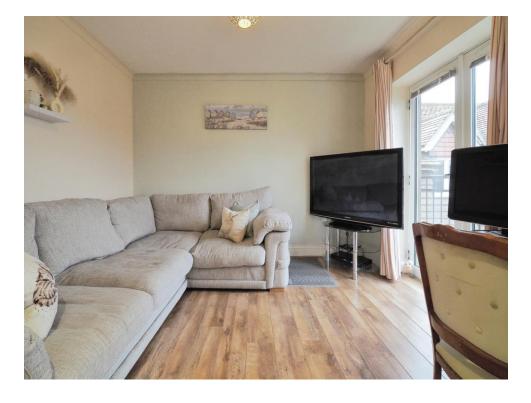

### **Living Room**

20' x 11' 2" ( 6.10m x 3.40m )

French doors with Juliette balcony offering lovely views over the development with the original schoolhouse with hills beyond, stripped wood style floor, downlighter spots.