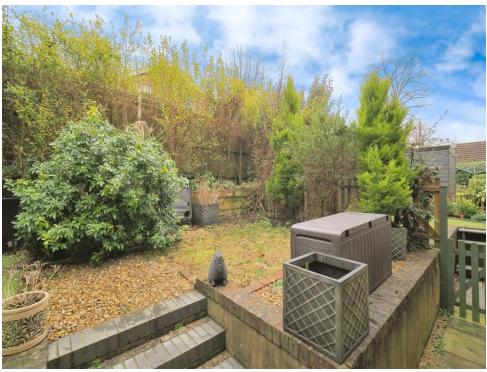

#### **Private Rear Garden**

A small and cottage style garden being laid to lawn with well-established borders.