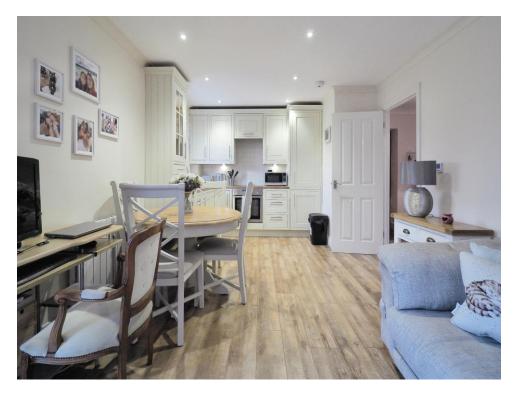

### **Living Room**

20' x 11' 2" ( 6.10m x 3.40m )

French doors with Juliette balcony offering lovely views over the development with the original schoolhouse with hills beyond, stripped wood style floor, downlighter spots.

### Kitchen Area

Comprising a single drainer sink unit with mixer taps, lovely range of tall, refitted wall and base units with work surfaces, built in oven, inset hob unit with concealed hood over, built in and concealed fridge and freezer, further appliance space, stripped wood style floor, front aspect with charming view over development.