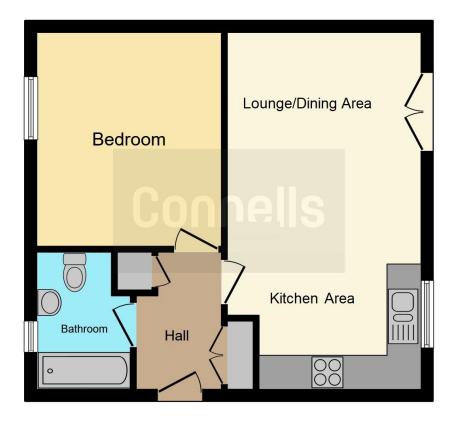

#### **Entrance Hall**

Doors to all rooms, built in double cupboard.

### **Living Room**

20' x 11' 2" ( 6.10m x 3.40m )

French doors with Juliette balcony offering lovely views over the development with the original schoolhouse with hills beyond, stripped wood style floor, downlighter spots.

### Kitchen Area

Comprising a single drainer sink unit with mixer taps, lovely range of tall, refitted wall and base units with work surfaces, built in oven, inset hob unit with concealed hood over, built in and concealed fridge and freezer, further appliance space, stripped wood style floor, front aspect with charming view over development.

#### **Bedroom**

12' 4" x 10' 8" ( 3.76m x 3.25m ) Rear aspect

#### Bathroom

Comprising a panel enclosed bath with mixer taps and shower attachment, pedestal wash hand basin, WC, heated chrome towel rail, downlighter spots.