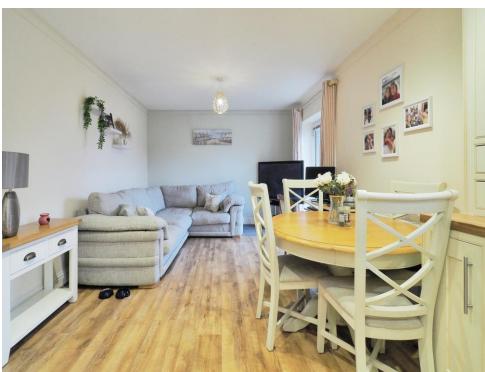

### Kitchen Area

Comprising a single drainer sink unit with mixer taps, lovely range of tall, refitted wall and base units with work surfaces, built in oven, inset hob unit with concealed hood over, built in and concealed fridge and freezer, further appliance space, stripped wood style floor, front aspect with charming view over development.