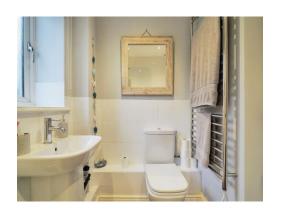

#### Bathroom

Comprising a panel enclosed bath with mixer taps and shower attachment, pedestal wash hand basin, WC, heated chrome towel rail, downlighter spots.