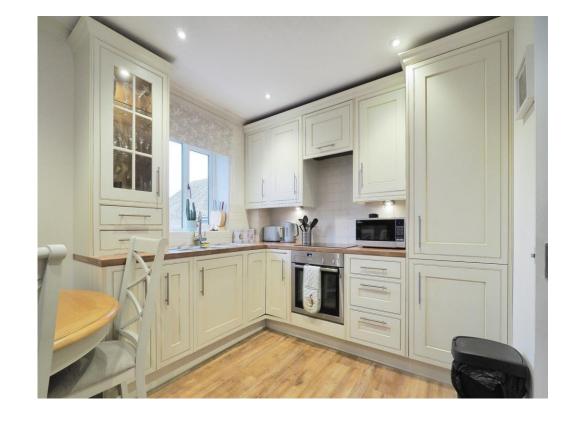

### Kitchen Area

Comprising a single drainer sink unit with mixer taps, lovely range of tall, refitted wall and base units with work surfaces, built in oven, inset hob unit with concealed hood over, built in and concealed fridge and freezer, further appliance space, stripped wood style floor, front aspect with charming view over development.