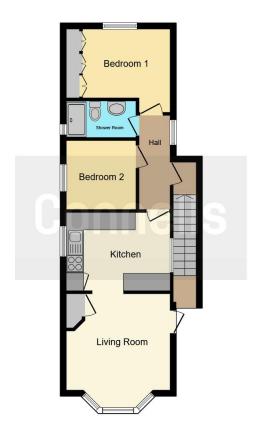

#### **Entrance Hall**

Doors to kitchen, bedrooms and shower room.

## Lounge

11' 9" x 11' (3.58m x 3.35m)

Double aspect with bow window to front, built in cupboard.

#### Kitchen/ Breakfast Room

11' 9" x 9' (3.58m x 2.74m)

Comprising a single drainer sink unit with wall and base units, cooker space, space for washing machine, further appliance space, breakfast bar, double aspect.

## **Bedroom One**

10' x 9' 6" ( 3.05m x 2.90m )

Built in wardrobes, door recess, double aspect.

## **Bedroom Two**

 $7^{\prime}$  9" x  $7^{\prime}$  8" ( 2.36m x 2.34m ) Side aspect.

#### **Shower Room**

Comprising a double shower cubicle with pedestal wash hand basin and WC.

### **Parking**

Allocated with further visitors parking.

Residential Sales & Lettings | Mortgage Services | Conveyancing | Surveyors | Land & New Homes

This floor plan is for illustrative purposes only. It is not drawn to scale. Any measurements, floor areas (including any total floor area), openings and orientation are approximate. No details are guaranteed, they cannot be relied upon for any purpose and they do not form part of any agreement. No liability is taken for any error, omission or misstatement. A party must rely upon its own inspection(s). Powered by www.focalagent.com