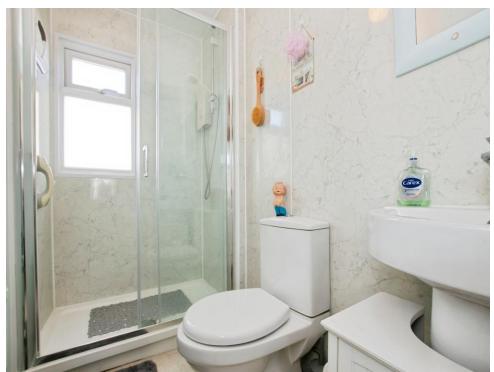

#### **Shower Room**

Comprising a double shower cubicle with pedestal wash hand basin and WC.