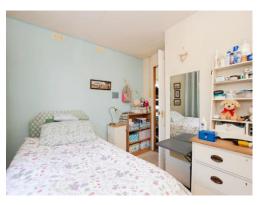

## **Bedroom One**

10' x 9' 6" ( 3.05m x 2.90m )

Built in wardrobes, door recess, double aspect.

## **Bedroom Two**

 $7^{\prime}$  9" x  $7^{\prime}$  8" ( 2.36m x 2.34m ) Side aspect.