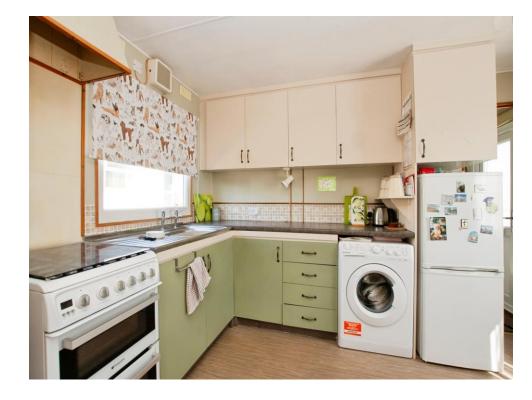

#### Kitchen/ Breakfast Room

11' 9" x 9' (3.58m x 2.74m)

Comprising a single drainer sink unit with wall and base units, cooker space, space for washing machine, further appliance space, breakfast bar, double aspect.