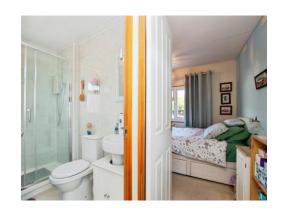

#### **Shower Room**

Comprising a double shower cubicle with pedestal wash hand basin and WC.

## **Bedroom One**

10' x 9' 6" ( 3.05m x 2.90m )

Built in wardrobes, door recess, double aspect.

## **Bedroom Two**

 $7^{\prime}$  9" x  $7^{\prime}$  8" ( 2.36m x 2.34m ) Side aspect.