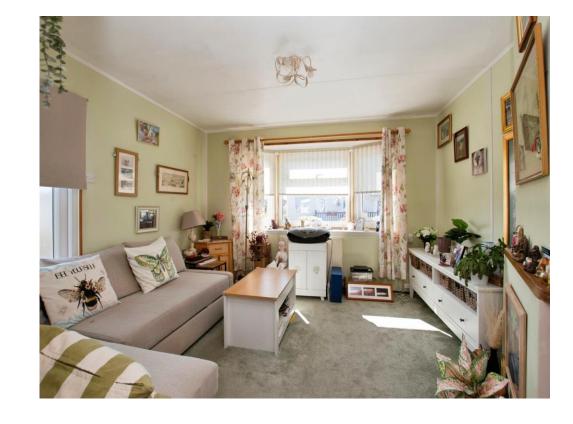

## Lounge

11' 9" x 11' (3.58m x 3.35m)

Double aspect with bow window to front, built in cupboard.