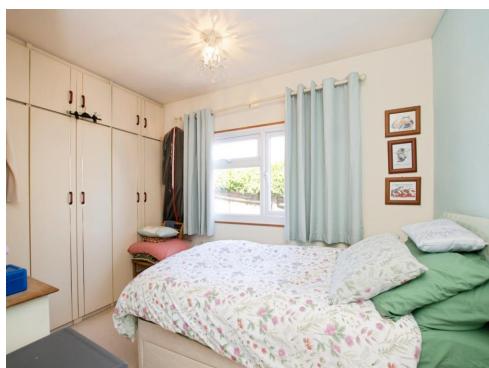

## **Bedroom One**

10' x 9' 6" ( 3.05m x 2.90m )

Built in wardrobes, door recess, double aspect.