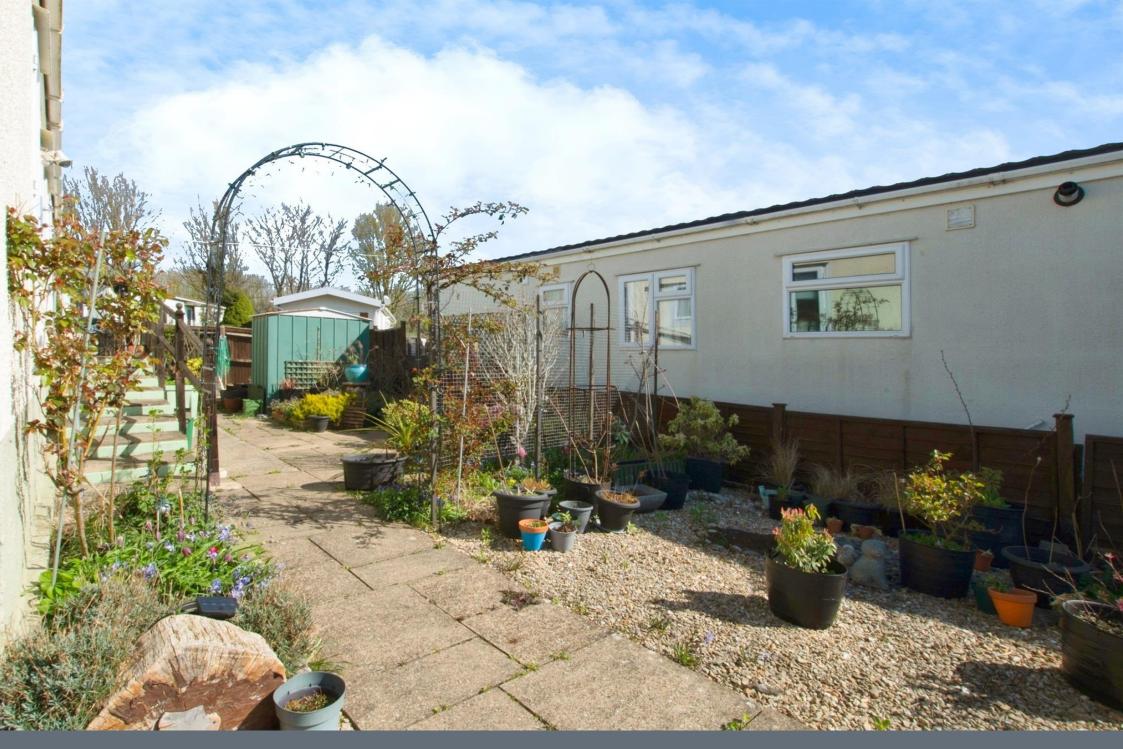

#### Garden

A cottage-style garden with patio areas and large shrub bed. There is an area of shingle with further flower and shrub borders and further features include an external water supply, outside lighting and metal storage shed.